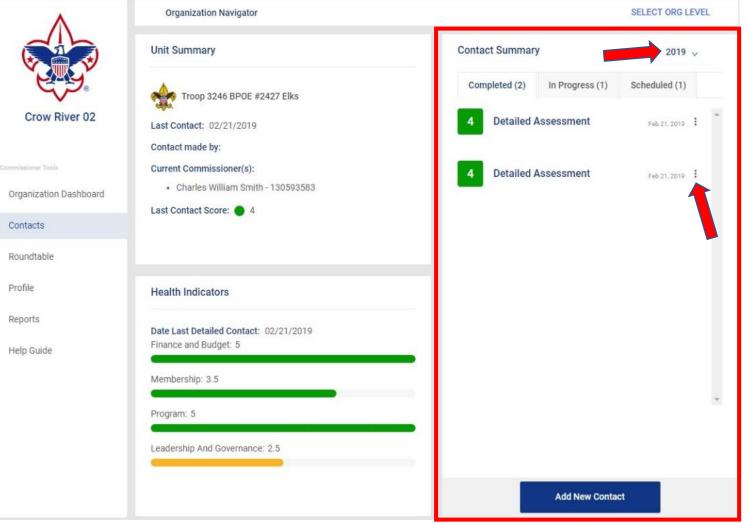

#### **UNIT CONTACT SUMMARY PAGE**

| ٨                      | Organization Navigator                                                              |                               | SELECT ORG LEVEL |
|------------------------|-------------------------------------------------------------------------------------|-------------------------------|------------------|
|                        | Unit Summary                                                                        | Contact Summary               | 2019 🗸           |
|                        | Troop 3246 BPOE #2427 Elks                                                          | Completed (2) In Progress (1) | Scheduled (1)    |
| Crow River 02          | Last Contact: 02/21/2019                                                            | 4 Detailed Assessment         | Feb 21, 2019     |
| iommissioner Tools     | Contact made by:<br>Current Commissioner(s):<br>• Charles William Smith - 130593583 | 4 Detailed Assessment         | Feb 21, 2019     |
| Organization Dashboard | Last Contact Score: • 4                                                             |                               |                  |
| Roundtable             |                                                                                     |                               |                  |
| Profile                | Health Indicators                                                                   |                               |                  |
| Reports<br>Help Guide  | Date Last Detailed Contact: 02/21/2019<br>Finance and Budget: 5                     |                               |                  |
|                        | Membership: 3.5                                                                     |                               |                  |
|                        | Program: 5                                                                          |                               | *                |
|                        | Leadership And Governance: 2.5                                                      |                               |                  |
|                        |                                                                                     | Add New Contac                | t                |