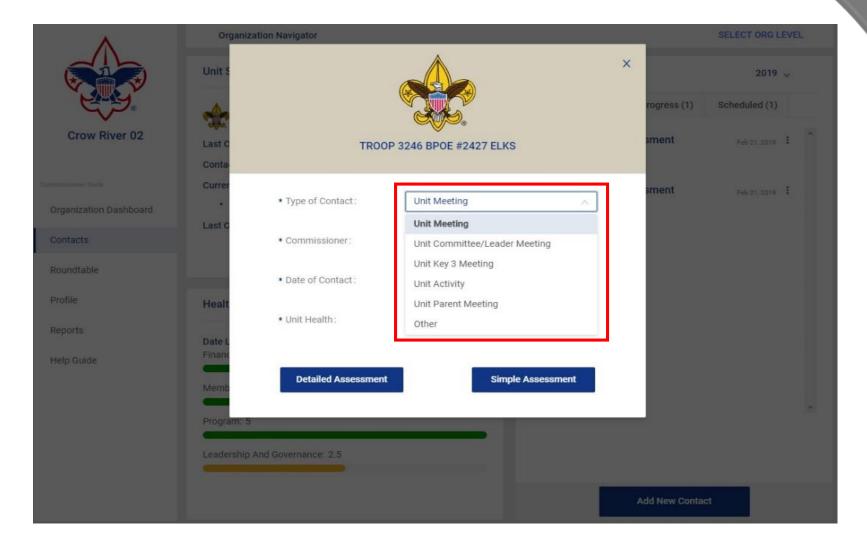

#### **UNIT CONTACT SUMMARY PAGE**

| ٨                      | Organization Navigator         |                           |        |               | SELECT ORG LEVE | L |
|------------------------|--------------------------------|---------------------------|--------|---------------|-----------------|---|
|                        | Unit 5                         |                           | ×      |               | 2019 🗸          |   |
|                        | ala .                          |                           |        | rogress (1)   | Scheduled (1)   |   |
|                        |                                | 800P 3246 BPOE #2427 ELKS |        | sment         | na.25.2293 I    |   |
|                        | Conta                          |                           |        | sment         | F46 21, 2018 1  |   |
| Organization Dashboard | Type of Contact:               | Unit Meeting              | ~      |               |                 |   |
| Contacts               | Last C * Commissioner:         | Russell Blane Bass        | $\sim$ |               |                 |   |
| Roundtable             | * Date of Contact:             | Date Of Contact           | 8      |               |                 |   |
| Profile                | Healt                          |                           |        |               |                 |   |
| Reports                | * Unit Health:                 | Unit health unchanged     | ~      |               |                 |   |
|                        | Financ                         | _                         |        |               |                 |   |
|                        | Memb                           | ent Simple Asses          | sment  |               |                 |   |
|                        | Program 5                      | _                         |        |               |                 |   |
|                        | Leadership And Governance, 2.5 |                           |        |               |                 |   |
|                        |                                |                           |        |               |                 |   |
|                        |                                |                           |        | Add New Conta | ct              |   |

| ٨              | Organizatio     | n Navigator         |                                    |   |                | SELECT ORG LEVI | EL |
|----------------|-----------------|---------------------|------------------------------------|---|----------------|-----------------|----|
|                | Unit S          |                     |                                    | × |                | 2019 🗸          |    |
|                | A.              |                     |                                    |   | rogress (1)    | Scheduled (1)   |    |
| Crow River 02  | Last C<br>Conta | TROOP               | 3246 BPOE #2427 ELKS               |   | sment          | Feb 21, 2019    | Î  |
| Commencer Task | Currer          | * Type of Contact:  | Unit Meeting V                     | 8 | sment          | Feb 21, 2019 🚦  |    |
| Contacts       | Last C          | * Commissioner:     | Russell Blane Bass                 |   |                |                 |    |
| Roundtable     |                 | * Date of Contact : | Russell Blane Bass<br>On behalf of |   |                |                 |    |
| Profile        | Healt           | * Unit Health:      | Unit health unchanged 🗸 🗸          |   |                |                 |    |
| Reports        | Date L          |                     |                                    |   |                |                 |    |
| Help Guide     | Financ<br>Memb  | Detailed Assessment | Simple Assessment                  |   |                |                 |    |
|                | Program: 5      |                     |                                    |   |                |                 |    |
|                | Leadership And  | Governance: 2.5     |                                    |   |                |                 |    |
|                |                 |                     |                                    |   | Add New Contac | t               |    |