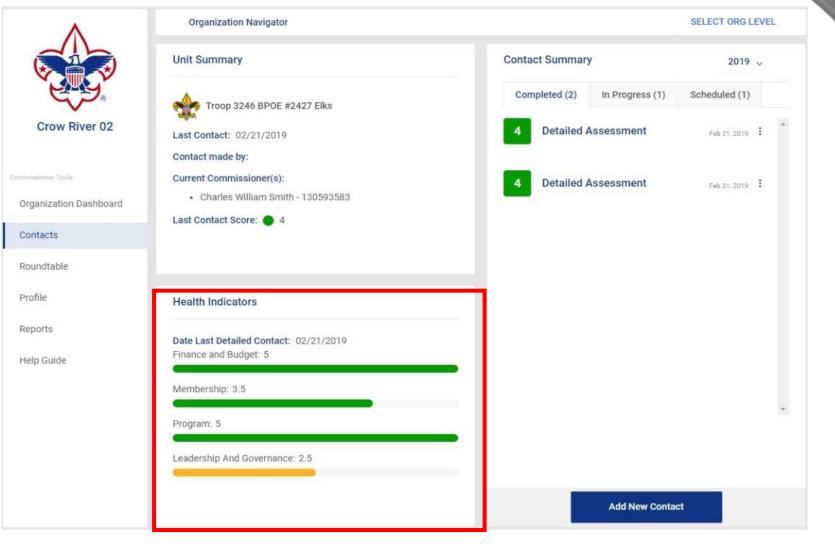

#### **UNIT CONTACT SUMMARY PAGE**

| ٨                      | Organization Navigator                                                              |                               | SELECT ORG LEVEL |
|------------------------|-------------------------------------------------------------------------------------|-------------------------------|------------------|
|                        | Unit Summary                                                                        | Contact Summary               | 2019 🗸           |
|                        | Troop 3246 BPOE #2427 Elks                                                          | Completed (2) In Progress (1) | Scheduled (1)    |
| Crow River 02          | Last Contact: 02/21/2019                                                            | 4 Detailed Assessment         | Feb 21, 2019     |
| iommissioner Tools     | Contact made by:<br>Current Commissioner(s):<br>• Charles William Smith - 130593583 | 4 Detailed Assessment         | Feb 21, 2019     |
| Organization Dashboard | Last Contact Score: • 4                                                             |                               |                  |
| Roundtable             |                                                                                     |                               |                  |
| Profile                | Health Indicators                                                                   |                               |                  |
| Reports<br>Help Guide  | Date Last Detailed Contact: 02/21/2019<br>Finance and Budget: 5                     |                               |                  |
|                        | Membership: 3.5                                                                     |                               |                  |
|                        | Program: 5                                                                          |                               | *                |
|                        | Leadership And Governance: 2.5                                                      |                               |                  |
|                        |                                                                                     | Add New Contac                | t                |