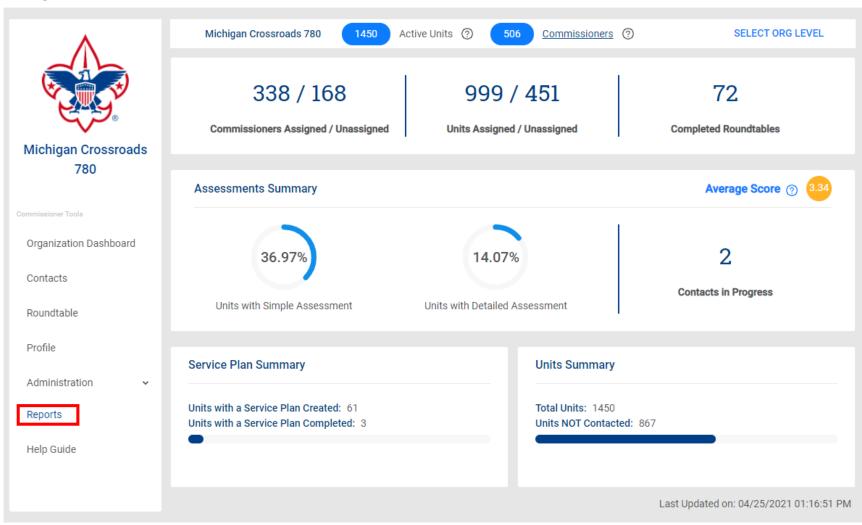

# Dashboard—Why Important?

- Key Data at a Glance
  - Total Units (#)
  - Registered Commissioners (#)
  - Commissioners Assigned/Unassigned
  - Units Assigned/Unassigned
  - Contacts District/Units
  - Units not Contacted (#)
  - Assessments (#) Detailed & Simple
  - Service Plans (#)
  - Unit Health Score (Avg)
- Provides opportunity for follow-up, as needed

## Assigned/Unassigned Unit Importance

- Which units are assigned a UC and which ones not
  - New units & struggling units are most critical
- Names of UCs assigned to which units
- Most recent unit health score
- Unit Leader
- Charter Expiration Date
- Charter Organization