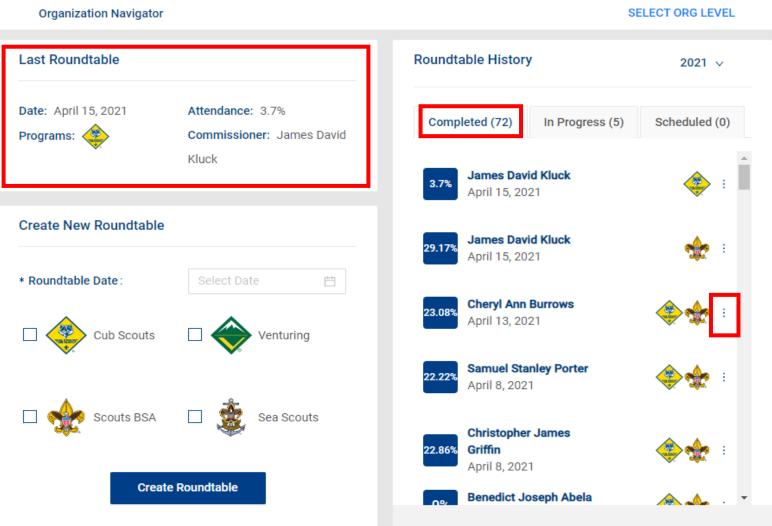

### Roundtable Reports Importance

- Which units are attending and units <u>not</u> attending
- Increase RT awareness & importance, if necessary
- Improve Roundtable delivery / date / material, if necessary
- Discuss with Administrative Teams how to better serve units through Roundtable
  - Unit Service and Unit Health opportunity

### Roundtable

### Roundtable

Michigan Crossroads 780

Commissioner Tools

Organization Dashboard