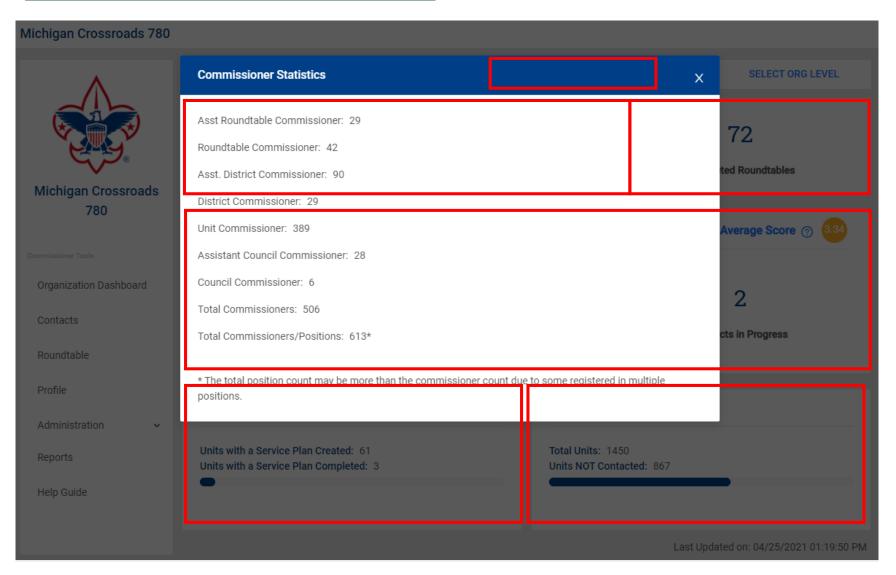

# Dashboard—Why Important?

- Key Data at a Glance
  - Total Units (#)
  - Registered Commissioners (#)
  - Commissioners Assigned/Unassigned
  - Units Assigned/Unassigned
  - Contacts District/Units
  - Units not Contacted (#)
  - Assessments (#) Detailed & Simple
  - Service Plans (#)
  - Unit Health Score (Avg)
- Provides opportunity for follow-up, as needed

### Assigned/Unassigned Commissioner Importance

- Full unit commissioner roster
- Which unit each UC is assigned
  - Which UCs are not assigned a unit
- UC's registration expiration date
  - Don't let a UC registration expire
  - Can happen either with unit or district re-registration
- UC Member ID