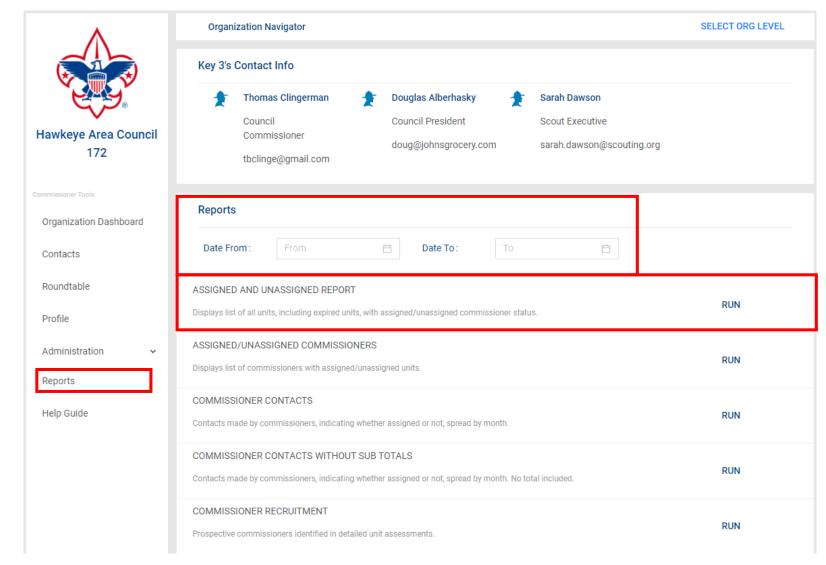

# Reports

# Assigned and Unassigned Report (<u>Units</u>) CSV Format

|           |       |        |          |                       |              |            |                             |          |                             |                       | Registration |         |              |
|-----------|-------|--------|----------|-----------------------|--------------|------------|-----------------------------|----------|-----------------------------|-----------------------|--------------|---------|--------------|
| District  | Unit  | Unit   | Gender   | Chartered             |              | Last       |                             |          |                             |                       | Expiration   | Expired | Expired Unit |
| Name      | Type  | Number | Accepted | Organization          | Last Contact | Assessment | Unit Leader                 | Assigned | Assigned Commissioner       | Position              | Date         | Unit    | Date         |
| Blue Star | Pack  | 42     | F        | Lions Club of Flushir | 12/8/2020    | 4.2        | Michael Dale Miller         | Yes      | Barry Lee Jensen - 126776   | Unit Commissioner, As | 6/30/2021    | No      | 12/31/2021   |
| Blue Star | Pack  | 115    | F        | Flushing United Met   | 12/28/2020   | 3.2        | Ryan Daniel Lisek           | Yes      | Barry Lee Jensen - 126776   | Unit Commissioner, As | 7/1/2021     | No      | 12/31/2021   |
| Blue Star | Pack  | 115    | F        | Flushing United Met   | 12/28/2020   | 3.2        | Ryan Daniel Lisek           | Yes      | Cheryl Ann Burrows - 128148 | District Commissioner | 6/30/2021    | No      | 12/31/2021   |
| Blue Star | Pack  | 125    | F        | First Presbyterian Cl | 5/11/2020    | 4          | Theodore Robert Berger      | Yes      | Cheryl Ann Burrows - 128148 | District Commissioner | 6/30/2021    | No      | 12/31/2021   |
| Blue Star | Pack  | 126    | F        | The Chatfield Schoo   | 12/21/2020   | 3.8        | Jeremy Allen Labar          | Yes      | Cheryl Ann Burrows - 128148 | District Commissioner | 6/30/2021    | No      | 12/31/2021   |
| Blue Star | Pack  | 127    | В        | Trinity Methodist Ch  | 10/27/2020   | 1          | Jason Neal Sokolowski       | No       |                             |                       |              | Yes     | 12/31/2020   |
| Blue Star | Pack  | 131    | В        | Lions Club of Almon   | 2/28/2021    | 1          | Gwendolyn Marie Harwood     | No       |                             |                       |              | Yes     | 12/31/2020   |
| Blue Star | Pack  | 133    | F        | Otisville Church of C | 4/7/2021     | 4          | Ryan Thomas Berry           | Yes      | Wayne Butler Morey - 141994 | Unit Commissioner, As | 6/30/2021    | No      | 12/31/2021   |
| Blue Star | Pack  | 135    | В        | American Legion Po    | 4/13/2021    | 1          | Michael Howard Hipes        | No       |                             |                       |              | Yes     | 12/31/2020   |
| Blue Star | Pack  | 138    | В        | St. Paul's Lutheran C | 6/9/2020     | 3.4        | Rachel Lynn Pratt           | Yes      | Cheryl Ann Burrows - 128148 | District Commissioner | 6/30/2021    | No      | 12/31/2021   |
| Blue Star | Pack  | 142    | F        | Dryden United Meth    | 3/11/2021    | 3          | Bethann Lisa Oliver         | Yes      | Mary L Smith - 009033       | Unit Commissioner     | 6/30/2021    | No      | 12/31/2021   |
| Blue Star | Pack  | 155    | F        | Masonic Lodge #535    | 2/6/2021     | 3.2        | Kimberly Jo Tompkins        | Yes      | Cheryl Ann Burrows - 128148 | District Commissioner | 6/30/2021    | No      | 12/31/2021   |
| Blue Star | Pack  | 160    | В        | VFW Post #2777 & M    | 3/15/2021    | 3          | Todd Lee Kagerer            | Yes      | Cheryl Ann Burrows - 128148 | District Commissioner | 6/30/2021    | No      | 12/31/2021   |
| Blue Star | Pack  | 160    | В        | VFW Post #2777 & M    | 3/15/2021    | 3          | Todd Lee Kagerer            | Yes      | Michael Dale Miller         | Unit Commissioner     | 6/30/2021    | No      | 12/31/2021   |
| Blue Star | Pack  | 168    | F        | VFW Post #4087        | 8/1/2020     | 4          | David Allen Anderson        | Yes      | Lorene Corbett              | Unit Commissioner     | 6/30/2021    | No      | 12/31/2021   |
| Blue Star | Pack  | 181    | F        | Kearsley Upper Elen   | 4/3/2021     | 4.5        | Tonya Nichole Wolfe         | Yes      | Angela Sue Williamson       | Roundtable Commission | 6/30/2021    | No      | 12/31/2021   |
| Blue Star | Pack  | 304    | В        | VFW Post #1452        | 3/22/2020    | 3.7        | Jason Robert McConnell      | No       |                             |                       |              | No      | 12/31/2021   |
| Blue Star | Pack  | 334    | F        | Mt. Morris First Unit | 4/22/2020    | 4          | Wayne Butler Morey - 141994 | Yes      | Cheryl Ann Burrows - 128148 | District Commissioner | 6/30/2021    | Yes     | 12/31/2020   |
| Blue Star | Pack  | 366    | F        | Edgerton Elementar    | 4/21/2021    | 2.5        | Garth James Sims - 083478   | Yes      | James A Smithwick - 024990  | Unit Commissioner, As | 7/1/2021     | No      | 12/31/2021   |
| Blue Star | Troop | 31     | В        | Court Street United   | 4/10/2021    | 4.5        | Jason M White - 140496      | Yes      | Cheryl Ann Burrows - 128148 | District Commissioner | 7/2/2021     | No      | 12/31/2021   |
| Blue Star | Troop | 42     | В        | Lions Club of Flushir | 3/31/2021    | 3.5        | Michael Dale Case           | Yes      | Barry Lee Jensen - 126776   | Unit Commissioner, As | 7/3/2021     | No      | 12/31/2021   |
| Blue Star | Troop | 42     | В        | Lions Club of Flushir | 3/31/2021    | 3.5        | Michael Dale Case           | Yes      | Matthew Holm - 139228       | Unit Commissioner     | 7/4/2021     | No      | 12/31/2021   |