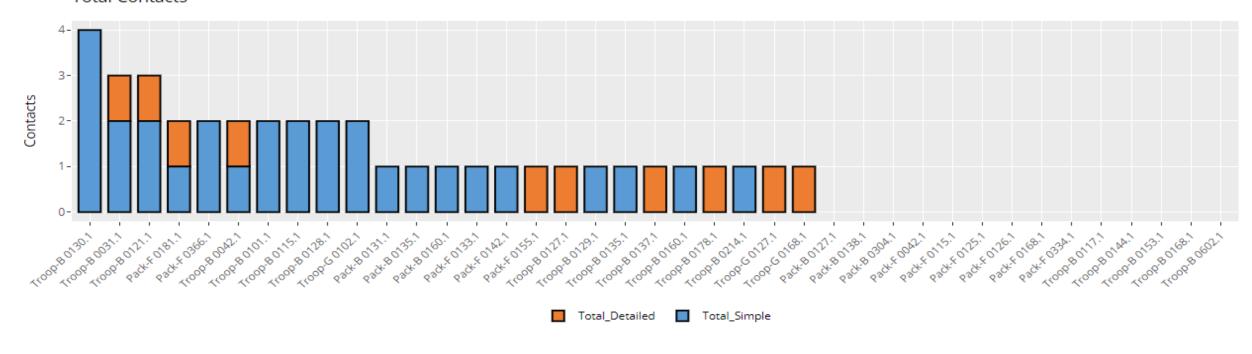

### **District Contact Stats Importance**

- Similar listing of UC contacts
- Companion report to Commissioner Contacts
- Ability to view data in graphical form
  - Very Handy
- Includes both Detailed Assessments and all other forms of contacts

#### **Unit Contacts**

There are 39 units in this listing.

This includes 4 new units ( 10.3% ).

There are 14 (35.9%) units which have not been contacted during this time period. (Which includes 1 new unit. [7.1%])

There are 10 (25.6%) units that have a detailed assessment recorded.

Data Source: My.Scouting.org, Commissioner Tools, District Contact Stats report. Date Report Generated: 04/25/2021 Report Data Period of Time: From Jan 2021 to Dec 2021