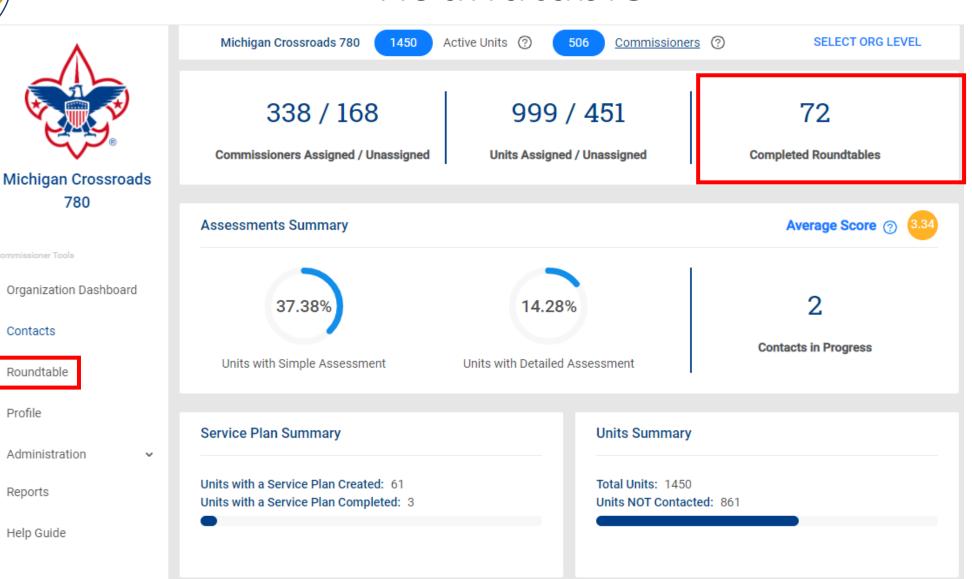

# Dashboard—Why Important?

- Key Data at a Glance
  - Total Units (#)
  - Registered Commissioners (#)
  - Commissioners Assigned/Unassigned
  - Units Assigned/Unassigned
  - Contacts District/Units
  - Units not Contacted (#)
  - Assessments (#) Detailed & Simple
  - Service Plans (#)
  - Unit Health Score (Avg)
- Provides opportunity for follow-up, as needed

## **Council Dashboard**

## Assigned/Unassigned Unit Importance

- Which units are assigned a UC and which ones not
  - New units & struggling units are most critical
- Names of UCs assigned to which units
- Most recent unit health score
- Unit Leader
- Charter Expiration Date
- Charter Organization

### Assigned/Unassigned Commissioner Importance

- Full unit commissioner roster
- Which unit each UC is assigned
  - Which UCs are not assigned a unit
- UC's registration expiration date
  - Don't let a UC registration expire
  - Can happen either with unit or district re-registration
- UC Member ID