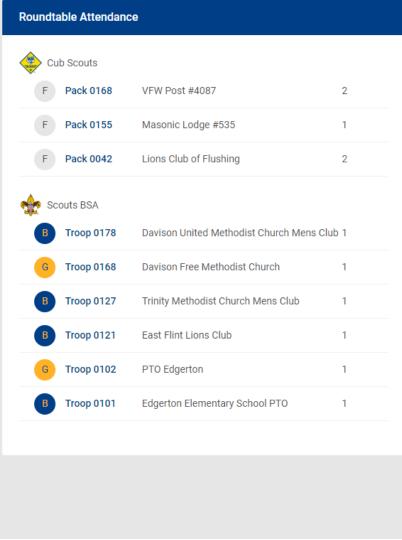

### Roundtable Reports Importance

- Which units are attending and units <u>not</u> attending
- Increase RT awareness & importance, if necessary
- Improve Roundtable delivery / date / material, if necessary
- Discuss with Administrative Teams how to better serve units through Roundtable
  - Unit Service and Unit Health opportunity

### Roundtable

### Roundtable

Michigan Crossroads 780

Commissioner Tools

Organization Dashboard