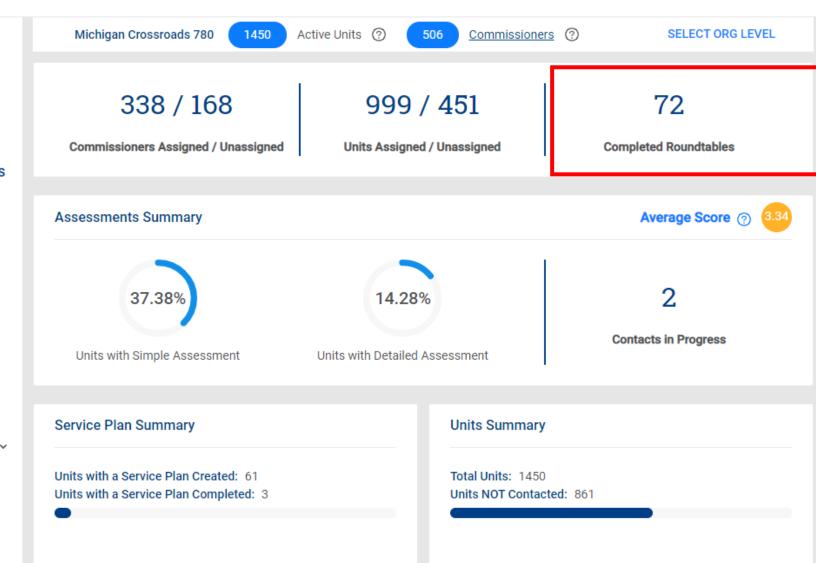

# Dashboard—Why Important?

- Key Data at a Glance
  - Total Units (#)
  - Registered Commissioners (#)
  - Commissioners Assigned/Unassigned
  - Units Assigned/Unassigned
  - Contacts District/Units
  - Units not Contacted (#)
  - Assessments (#) Detailed & Simple
  - Service Plans (#)
  - Unit Health Score (Avg)
- Provides opportunity for follow-up, as needed

## **Council Dashboard**