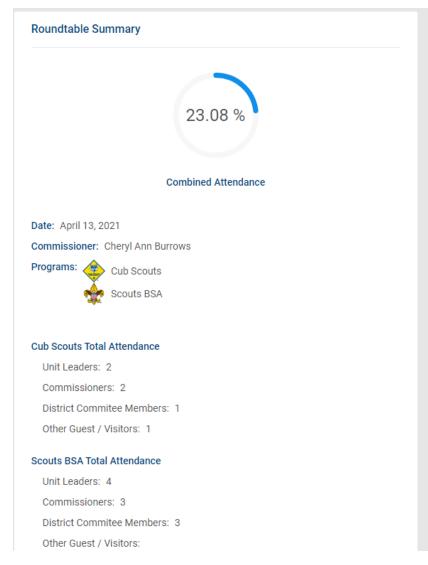

### Roundtable Reports Importance

- Which units are attending and units <u>not</u> attending
- Increase RT awareness & importance, if necessary
- Improve Roundtable delivery / date / material, if necessary
- Discuss with Administrative Teams how to better serve units through Roundtable
  - Unit Service and Unit Health opportunity

### Roundtable

### Roundtable

Michigan Crossroads 780

Commissioner Tools

Organization Dashboard