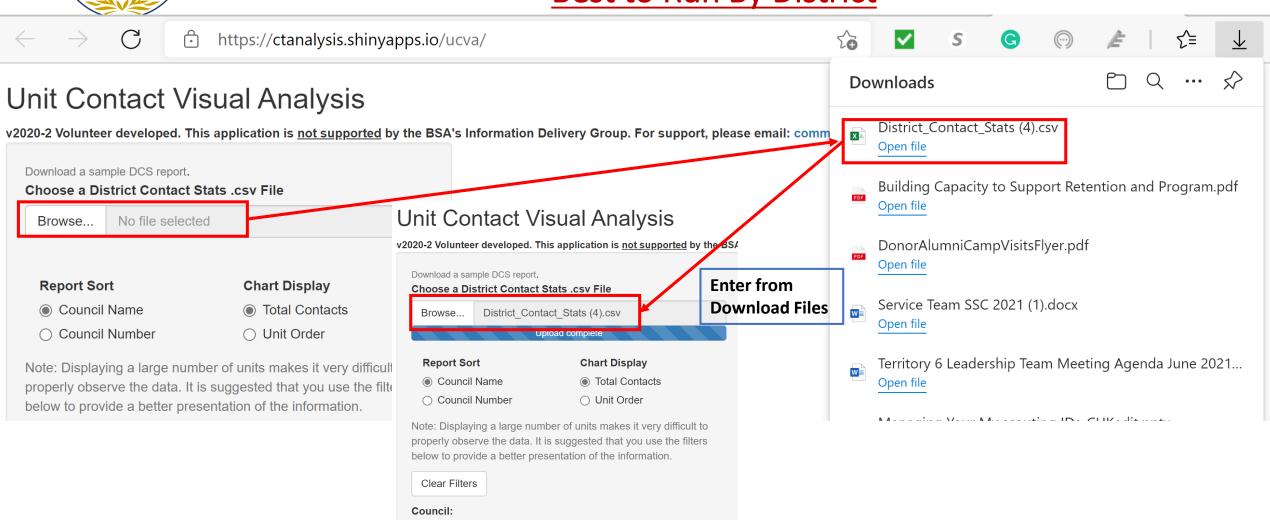

### **District Contact Stats Importance**

- Similar listing of UC contacts
- Companion report to Commissioner Contacts
- Ability to view data in graphical form
  - Very Handy
- Includes both Detailed Assessments and all other forms of contacts