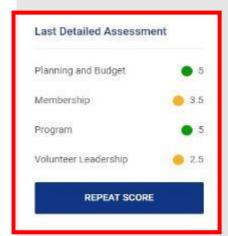

#### **UNIT SERVICE PLAN**

| Category for this Service Plan                                                        | Volunteer Leadership                                                |
|---------------------------------------------------------------------------------------|---------------------------------------------------------------------|
|                                                                                       | Planning and Budget                                                 |
| Target Completion Date                                                                | Membership                                                          |
|                                                                                       | Program                                                             |
| Actual Completion Date                                                                | Volunteer Leadership                                                |
|                                                                                       |                                                                     |
|                                                                                       | 2012 FB                                                             |
| Describe an action that will help raise asses  Assist unit in developing a succession | ssment of performance.(e.g. Develop a budget for the year) on plan. |
|                                                                                       |                                                                     |
|                                                                                       |                                                                     |
|                                                                                       |                                                                     |
|                                                                                       |                                                                     |
|                                                                                       |                                                                     |
| Assist unit in developing a successio                                                 |                                                                     |
| Assist unit in developing a successio                                                 | ne above action.(e.g. Jonathon Doe, Committee Member)               |
| Assist unit in developing a succession                                                | ne above action.(e.g. Jonathon Doe, Committee Member)               |
| Assist unit in developing a succession                                                | ne above action.(e.g. Jonathon Doe, Committee Member)               |
| Assist unit in developing a succession                                                | ne above action.(e.g. Jonathon Doe, Committee Member)               |