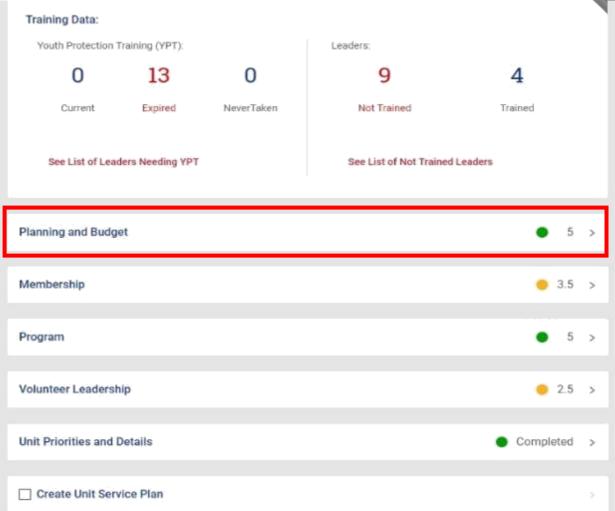

#### Membership

CHANGE TO INTERMEDIATE ASSESSMENT

#### Retention:

\* Retains a significant percentage of youth members.

1

2

3

4

Ę

#### Growing Scouting:

\* Unit increasing in membership or maintaining a larger than average size for its unit type.

1

2

3

4

5

#### Webelos To Scout Transition:

\* Troop has an effective plan to recruit Webelos Scouts into the Troop

1

2

3

4

5

| CHANGE TO INTERN     | MEDIATE ASSESS      | MENT                |                    |                      |   |
|----------------------|---------------------|---------------------|--------------------|----------------------|---|
| Retention:           |                     |                     |                    |                      |   |
| * Retains a signific | ant percentage o    | f youth members.    |                    |                      |   |
|                      |                     |                     |                    |                      |   |
|                      | 1                   | 2                   | 3                  | 4                    | 5 |
|                      |                     |                     |                    |                      |   |
| Growing Scouting:    |                     |                     |                    |                      |   |
| * Unit increasing in | membership or r     | naintaining a large | r than average siz | e for its unit type. |   |
|                      |                     |                     |                    |                      |   |
|                      | 1                   | 2                   | 3                  | 4                    | 5 |
|                      |                     |                     |                    |                      |   |
| Webelos To Scout Tr  | ransition:          |                     |                    |                      |   |
| * Troop has an effe  | ective plan to recr | uit Webelos Scout   | s into the Troop   |                      |   |
|                      |                     |                     |                    |                      |   |
|                      | 1                   | 2                   | 3                  | 4                    | 5 |
|                      |                     |                     |                    |                      |   |
| Commissioner Cor     | mments:             |                     |                    |                      |   |
| Type your or         | omments here        |                     |                    |                      |   |
|                      |                     |                     |                    |                      |   |
|                      |                     |                     |                    |                      |   |
|                      |                     |                     |                    |                      |   |
|                      |                     |                     |                    |                      |   |