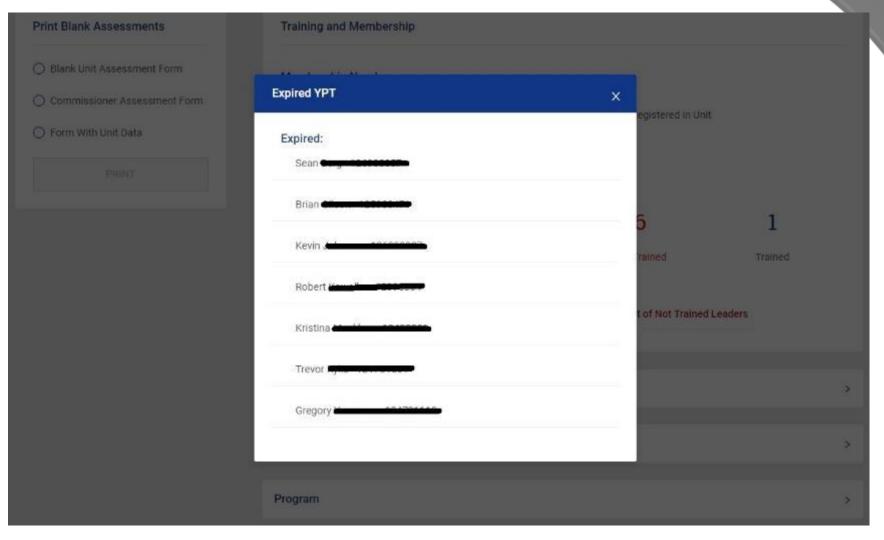

paste it into your browser (Chrome, Firefox and Safari are recommended) and try that. To do so, right click on the link, and select "Copy Hyperlink". Then, open your browser, right-click in the search bar, select "Paste", and then hit enter.

Thank you for your time and I look forward to seeing you.

Yours in Scouting,

Unit Commissioner, Commissioner qa@scouting.org



#### Membership

CHANGE TO INTERMEDIATE ASSESSMENT

#### Retention:

\* Retains a significant percentage of youth members.

1

2

3

4

Ę

#### Growing Scouting:

\* Unit increasing in membership or maintaining a larger than average size for its unit type.

1

2

3

4

5

#### Webelos To Scout Transition:

\* Troop has an effective plan to recruit Webelos Scouts into the Troop

1

2

3

4

5

















































| CHANGE TO INTERN     | MEDIATE ASSESS      | MENT                |                    |                      |   |
|----------------------|---------------------|---------------------|--------------------|----------------------|---|
| Retention:           |                     |                     |                    |                      |   |
| * Retains a signific | ant percentage o    | f youth members.    |                    |                      |   |
|                      |                     |                     |                    |                      |   |
|                      | 1                   | 2                   | 3                  | 4                    | 5 |
|                      |                     |                     |