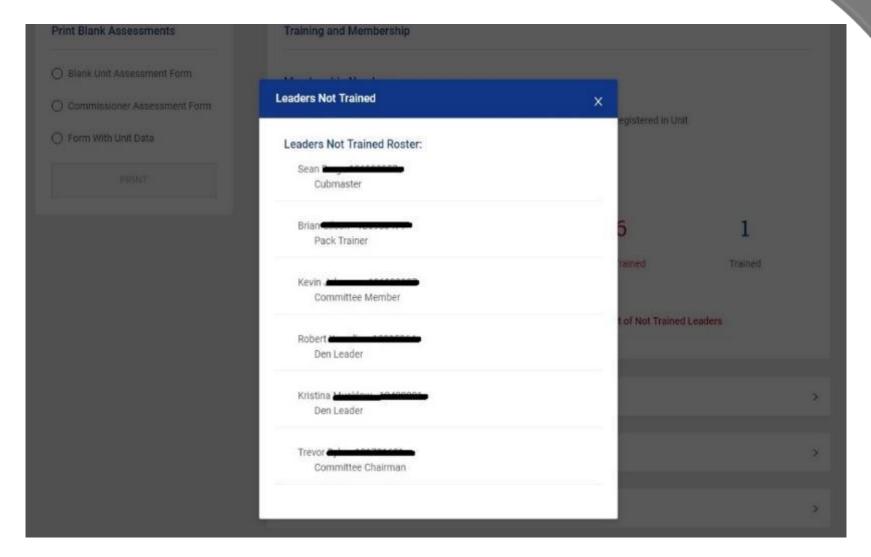

te it into your browser (Chrome, Firefox and Safari are recommended) and try that. To do so, right click on the link, and select "Copy Hyperlink". Then, open your browser, right-click in the search bar, select "Paste", and then hit enter.

Thank you for your time and I look forward to seeing you.

Yours in Scouting,

Unit Commissioner, Commissioner qa@scouting.org



#### Membership

CHANGE TO INTERMEDIATE ASSESSMENT

#### Retention:

\* Retains a significant percentage of youth members.

1

2

3

4

Ę

#### Growing Scouting:

\* Unit increasing in membership or maintaining a larger than average size for its unit type.

1

2

3

4

5

#### Webelos To Scout Transition:

\* Troop has an effective plan to recruit Webelos Scouts into the Troop

1

2

3

4

5

















































| CHANGE TO INTERN     | MEDIATE ASSESS      | MENT                |                    |                      |   |
|----------------------|---------------------|---------------------|--------------------|----------------------|---|
| Retention:           |                     |                     |                    |                      |   |
| * Retains a signific | ant percentage o    | f youth members.    |                    |                      |   |
|                      |                     |                     |                    |                      |   |
|                      | 1                   | 2                   | 3                  | 4                    | 5 |
|                      |                     |                     |