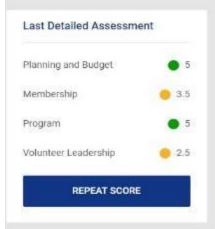

#### DETAILED ASSESSMENT

#### **UNIT SERVICE PLAN**

| Category for this Service Plan                                                        | Volunteer Leadership                                                |
|---------------------------------------------------------------------------------------|---------------------------------------------------------------------|
|                                                                                       | Planning and Budget                                                 |
| Target Completion Date                                                                | Membership                                                          |
|                                                                                       | Program                                                             |
| Actual Completion Date                                                                | Volunteer Leadership                                                |
|                                                                                       |                                                                     |
|                                                                                       | 2012 FB                                                             |
| Describe an action that will help raise asses  Assist unit in developing a succession | ssment of performance.(e.g. Develop a budget for the year) on plan. |
|                                                                                       |                                                                     |
|                                                                                       |                                                                     |
|                                                                                       |                                                                     |
|                                                                                       |                                                                     |
|                                                                                       |                                                                     |
| Assist unit in developing a successio                                                 |                                                                     |
| Assist unit in developing a successio                                                 | ne above action.(e.g. Jonathon Doe, Committee Member)               |
| Assist unit in developing a succession                                                | ne above action.(e.g. Jonathon Doe, Committee Member)               |
| Assist unit in developing a succession                                                | ne above action.(e.g. Jonathon Doe, Committee Member)               |
| Assist unit in developing a succession                                                | ne above action.(e.g. Jonathon Doe, Committee Member)               |