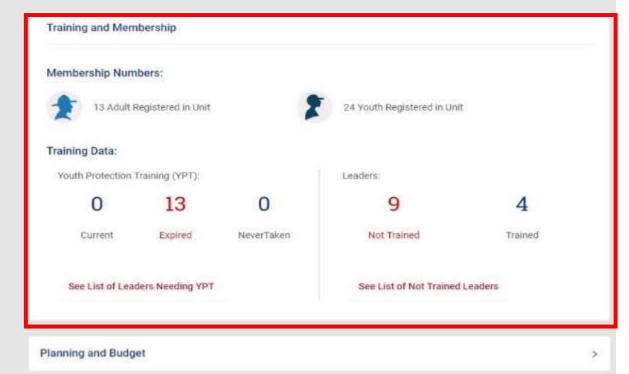

and paste it into your browser (Chrome, Firefox and Safari are recommended) and try that. To do so, right click on the link, and select "Copy Hyperlink". Then, open your browser, right-click in the search bar, select "Paste", and then hit enter.

Thank you for your time and I look forward to seeing you.

Yours in Scouting,

Unit Commissioner, Commissioner qa@scouting.org



#### Membership

CHANGE TO INTERMEDIATE ASSESSMENT

#### Retention:

\* Retains a significant percentage of youth members.

1

2

3

4

Ę

#### Growing Scouting:

\* Unit increasing in membership or maintaining a larger than average size for its unit type.

1

2

3

4

5

#### Webelos To Scout Transition:

\* Troop has an effective plan to recruit Webelos Scouts into the Troop

1

2

3

4

5

















































| CHANGE TO INTERN     | MEDIATE ASSESS      | MENT                |                    |                      |   |
|----------------------|---------------------|---------------------|--------------------|----------------------|---|
| Retention:           |                     |                     |                    |                      |   |
| * Retains a signific | ant percentage o    | f youth members.    |                    |                      |   |
|                      |                     |                     |                    |                      |   |
|                      | 1                   | 2                   | 3                  | 4                    | 5 |
|                      |                     |                     |