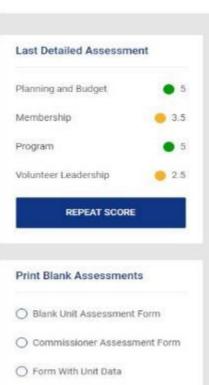

#### Membership

CHANGE TO INTERMEDIATE ASSESSMENT

#### Retention:

\* Retains a significant percentage of youth members.

1

2

3

4

Ę

#### Growing Scouting:

\* Unit increasing in membership or maintaining a larger than average size for its unit type.

1

2

3

4

5

#### Webelos To Scout Transition:

\* Troop has an effective plan to recruit Webelos Scouts into the Troop

1

2

3

4

5

| CHANGE TO INTERN     | MEDIATE ASSESS      | MENT                |                    |                      |   |
|----------------------|---------------------|---------------------|--------------------|----------------------|---|
| Retention:           |                     |                     |                    |                      |   |
| * Retains a signific | ant percentage o    | f youth members.    |                    |                      |   |
|                      |                     |                     |                    |                      |   |
|                      | 1                   | 2                   | 3                  | 4                    | 5 |
|                      |                     |                     |                    |                      |   |
| Growing Scouting:    |                     |                     |                    |                      |   |
| * Unit increasing in | membership or r     | naintaining a large | r than average siz | e for its unit type. |   |
|                      |                     |                     |                    |                      |   |
|                      | 1                   | 2                   | 3                  | 4                    | 5 |
|                      |                     |                     |                    |                      |   |
| Webelos To Scout Tr  | ransition:          |                     |                    |                      |   |
| * Troop has an effe  | ective plan to recr | uit Webelos Scout   | s into the Troop   |                      |   |
|                      |                     |                     |                    |                      |   |
|                      | 1                   | 2                   | 3                  | 4                    | 5 |
|                      |                     |                     |                    |                      |   |
| Commissioner Cor     | mments:             |                     |                    |                      |   |
| Type your or         | omments here        |                     |                    |                      |   |
|                      |                     |                     |                    |                      |   |
|                      |                     |                     |                    |                      |   |
|                      |                     |                     |                    |                      |   |
|                      |                     |                     |                    |                      |   |