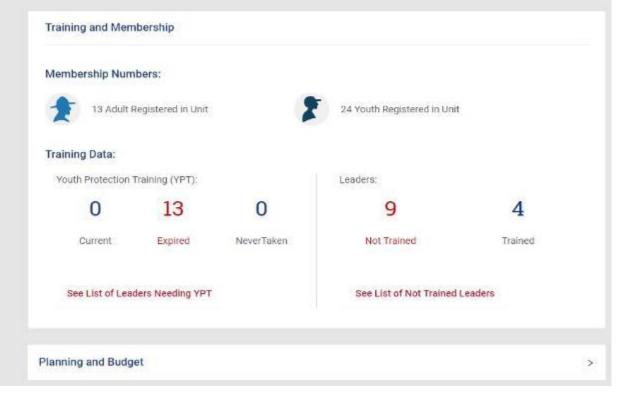

not give up; copy and paste it into your browser (Chrome, Firefox and Safari are recommended) and try that. To do so, right click on the link, and select "Copy Hyperlink". Then, open your browser, right-click in the search bar, select "Paste", and then hit enter.

Thank you for your time and I look forward to seeing you.

Yours in Scouting,

Unit Commissioner, Commissioner qa@scouting.org



#### Membership

CHANGE TO INTERMEDIATE ASSESSMENT

#### Retention:

\* Retains a significant percentage of youth members.

1

2

3

4

Ę

#### Growing Scouting:

\* Unit increasing in membership or maintaining a larger than average size for its unit type.

1

2

3

4

5

#### Webelos To Scout Transition:

\* Troop has an effective plan to recruit Webelos Scouts into the Troop

1

2

3

4

5

















































| CHANGE TO INTERN     | MEDIATE ASSESS      | MENT                |                    |                      |   |
|----------------------|---------------------|---------------------|--------------------|----------------------|---|
| Retention:           |                     |                     |                    |                      |   |
| * Retains a signific | ant percentage o    | f youth members.    |                    |                      |   |
|                      |                     |                     |                    |                      |   |
|                      | 1                   | 2                   | 3                  | 4                    | 5 |
|                      |                     |