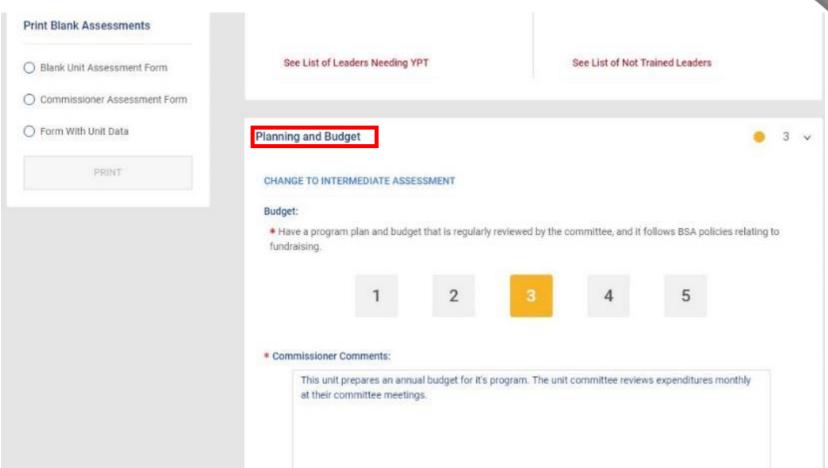

#### Membership

CHANGE TO INTERMEDIATE ASSESSMENT

#### Retention:

\* Retains a significant percentage of youth members.

1

2

3

4

Ę

#### Growing Scouting:

\* Unit increasing in membership or maintaining a larger than average size for its unit type.

1

2

3

4

5

#### Webelos To Scout Transition:

\* Troop has an effective plan to recruit Webelos Scouts into the Troop

1

2

3

4

5

| CHANGE TO INTERN     | MEDIATE ASSESS      | MENT                |                    |                      |   |
|----------------------|---------------------|---------------------|--------------------|----------------------|---|
| Retention:           |                     |                     |                    |                      |   |
| * Retains a signific | ant percentage o    | f youth members.    |                    |                      |   |
|                      |                     |                     |                    |                      |   |
|                      | 1                   | 2                   | 3                  | 4                    | 5 |
|                      |                     |                     |                    |                      |   |
| Growing Scouting:    |                     |                     |                    |                      |   |
| * Unit increasing in | membership or r     | naintaining a large | r than average siz | e for its unit type. |   |
|                      |                     |                     |                    |                      |   |
|                      | 1                   | 2                   | 3                  | 4                    | 5 |
|                      |                     |                     |                    |                      |   |
| Webelos To Scout Tr  | ransition:          |                     |                    |                      |   |
| * Troop has an effe  | ective plan to recr | uit Webelos Scout   | s into the Troop   |                      |   |
|                      |                     |                     |                    |                      |   |
|                      | 1                   | 2                   | 3                  | 4                    | 5 |
|                      |                     |                     |                    |                      |   |
| Commissioner Cor     | mments:             |                     |                    |                      |   |
| Type your or         | omments here        |                     |                    |                      |   |
|                      |                     |                     |                    |                      |   |
|                      |                     |                     |                    |                      |   |
|                      |                     |                     |                    |                      |   |
|                      |                     |                     |                    |                      |   |