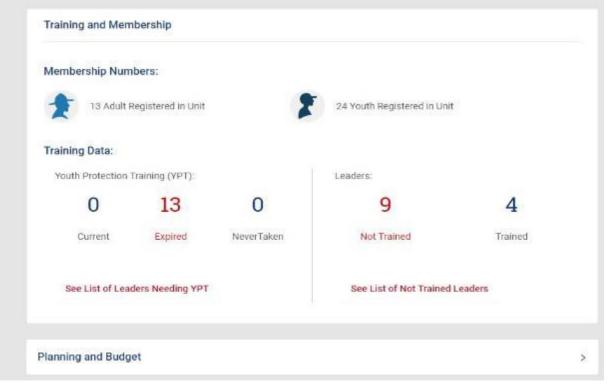

#### **UNIT SERVICE PLAN**

| Category for this Service Plan                                                        | Volunteer Leadership                                                |
|---------------------------------------------------------------------------------------|---------------------------------------------------------------------|
|                                                                                       | Planning and Budget                                                 |
| Target Completion Date                                                                | Membership                                                          |
|                                                                                       | Program                                                             |
| Actual Completion Date                                                                | Volunteer Leadership                                                |
|                                                                                       |                                                                     |
|                                                                                       | 2012 FB                                                             |
| Describe an action that will help raise asses  Assist unit in developing a succession | ssment of performance.(e.g. Develop a budget for the year) on plan. |
|                                                                                       |                                                                     |
|                                                                                       |                                                                     |
|                                                                                       |                                                                     |
|                                                                                       |                                                                     |
|                                                                                       |                                                                     |
| Assist unit in developing a successio                                                 |                                                                     |
| Assist unit in developing a successio                                                 | ne above action.(e.g. Jonathon Doe, Committee Member)               |
| Assist unit in developing a succession                                                | ne above action.(e.g. Jonathon Doe, Committee Member)               |
| Assist unit in developing a succession                                                | ne above action.(e.g. Jonathon Doe, Committee Member)               |
| Assist unit in developing a succession                                                | ne above action.(e.g. Jonathon Doe, Committee Member)               |