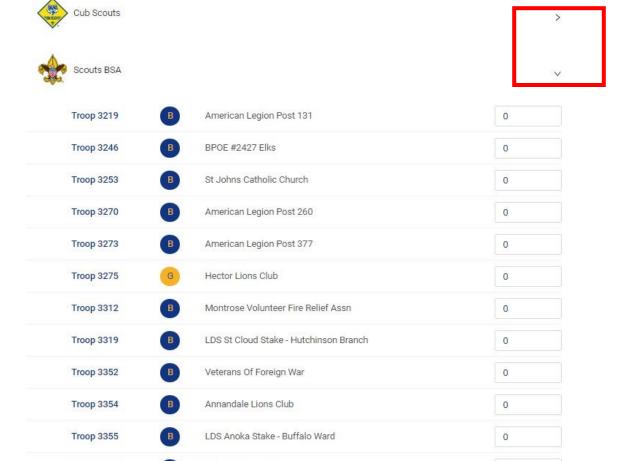

| inter Roundtable Attendance |                                                  |          |
|-----------------------------|--------------------------------------------------|----------|
| Cub Scouts                  |                                                  | >        |
| Scouts BSA                  |                                                  | <b>~</b> |
| Troop 0292                  | B Spirit Of Life Presbyterian Church             | 0        |
| Troop 1267                  | B Mounds View Lions Club/Abiding Savior Lutheran | 0.       |
| Troop 3001                  | Minnehaha United Methodist Church                | 0 3      |
| Troop 3002                  | B LDS Anoka Stake - Shingle Creek Ward           | 0        |
| Troop 3006                  | B Lutheran Church Of The Good Shepherd           | 0        |
| Troop 3033                  | B Westminster Presbyterian Church                | 0        |
| Troop 3038                  | B The Church of St Helena                        | 0        |
| Troop 3048                  | B Calvary Lutheran Church                        | 0.       |
| Troop 3060                  | B Hope Community Academy                         | 0        |
| Troop 3062                  | B Christ Presbyterian Church                     | 0        |
| Troop 3065                  | B Our Saviors Lutheran Church                    | 0        |
| Тгоор 3067                  | B Lions Club of New Hope                         | 0        |
| Troop 3068                  | B Good Samaritan United Methodist Church         | 0        |
| Troop 3082                  | B St Albert The Great Church                     | 0.       |
| Troop 3084                  | B Maple Grove Lutheran Church                    | 0        |
| Troop 3089                  | B Christ The King Catholic Church                | 0        |
| Troop 3100                  | B Westminster Presbyterian Church                | 0        |
| Troop 3101                  | B St Patrick Catholic Church                     | 0        |