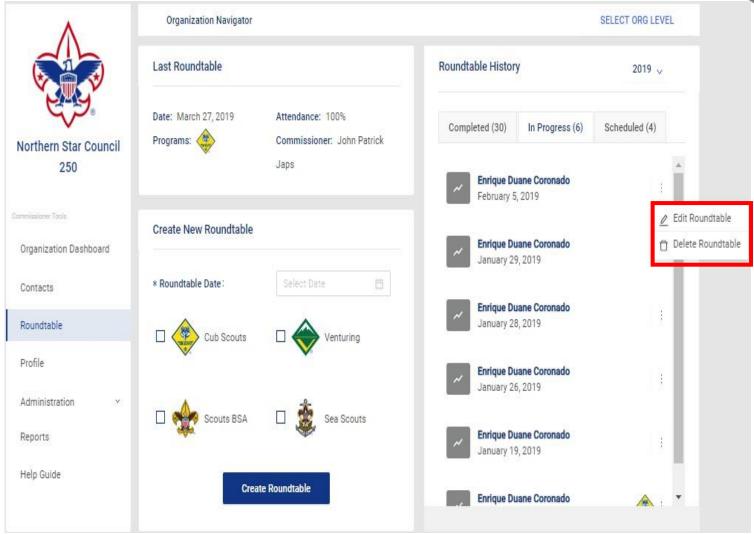

#### Northern Star Council 250

Commissioner Tools

Organization Dashboard

Contacts

Roundtable

Profile

Administration

SELECT ORG LEVEL Organization Navigator CREATE ROUNDTABLE Roundtable Info Date: March 21, 2019 CHANGE Commissioner: John T Capecchi - 1483262 Programs: < Cub Scouts Scouts BSA Venturing Sea Scouts Filling for someone else? Yes No