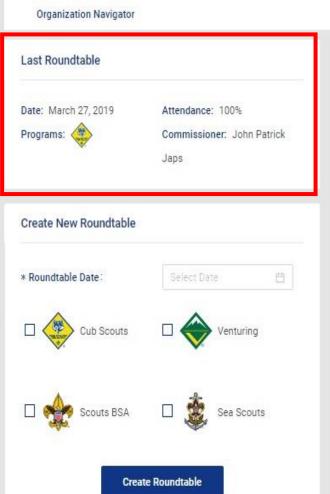

#### Northern Star Council 250

Commissioner Tools

Organization Dashboard

Contacts

Roundtable

Profile

Administration

SELECT ORG LEVEL Organization Navigator CREATE ROUNDTABLE Roundtable Info Date: March 21, 2019 CHANGE Commissioner: John T Capecchi - 1483262 Programs: < Cub Scouts Scouts BSA Venturing Sea Scouts Filling for someone else? Yes No