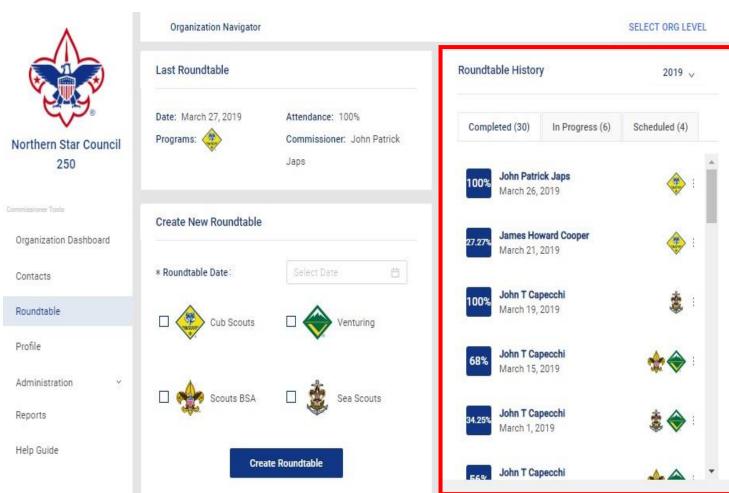

#### Northern Star Council 250

Commissioner Tools

Organization Dashboard

Contacts

Roundtable

Profile

Administration

SELECT ORG LEVEL Organization Navigator CREATE ROUNDTABLE Roundtable Info Date: March 21, 2019 CHANGE Commissioner: John T Capecchi - 1483262 Programs: < Cub Scouts Scouts BSA Venturing Sea Scouts Filling for someone else? Yes No