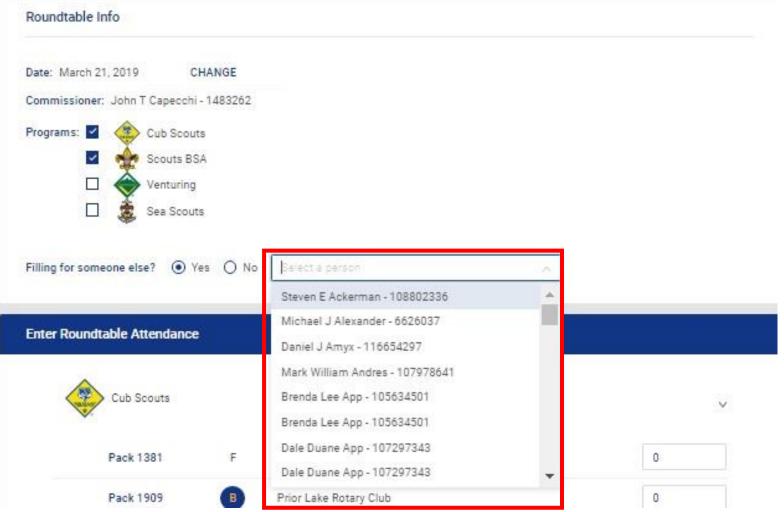

#### Northern Star Council 250

Commissioner Tools

Organization Dashboard

Contacts

Roundtable

Profile

Administration

SELECT ORG LEVEL Organization Navigator CREATE ROUNDTABLE Roundtable Info Date: March 21, 2019 CHANGE Commissioner: John T Capecchi - 1483262 Programs: < Cub Scouts Scouts BSA Venturing Sea Scouts Filling for someone else? Yes No