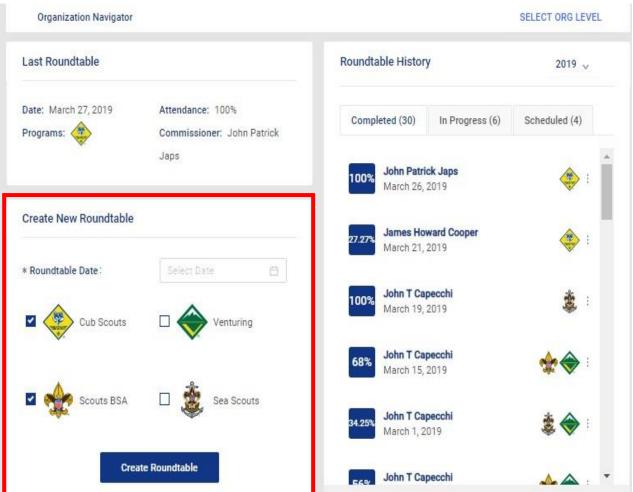

#### Northern Star Council 250

Commissioner Tools

Organization Dashboard

Contacts

Roundtable

Profile

Administration

SELECT ORG LEVEL Organization Navigator CREATE ROUNDTABLE Roundtable Info Date: March 21, 2019 CHANGE Commissioner: John T Capecchi - 1483262 Programs: < Cub Scouts Scouts BSA Venturing Sea Scouts Filling for someone else? Yes No