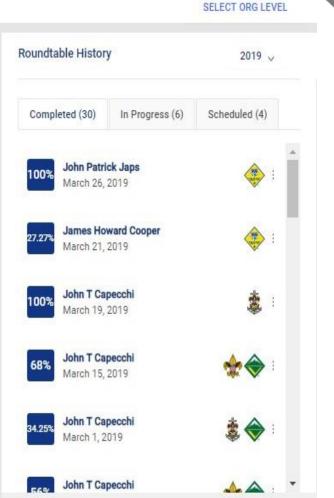

#### Northern Star Council 250

Commissioner Tools

Organization Dashboard

Contacts

Roundtable

Profile

Administration

SELECT ORG LEVEL Organization Navigator CREATE ROUNDTABLE Roundtable Info Date: March 21, 2019 CHANGE Commissioner: John T Capecchi - 1483262 Programs: < Cub Scouts Scouts BSA Venturing Sea Scouts Filling for someone else? Yes No