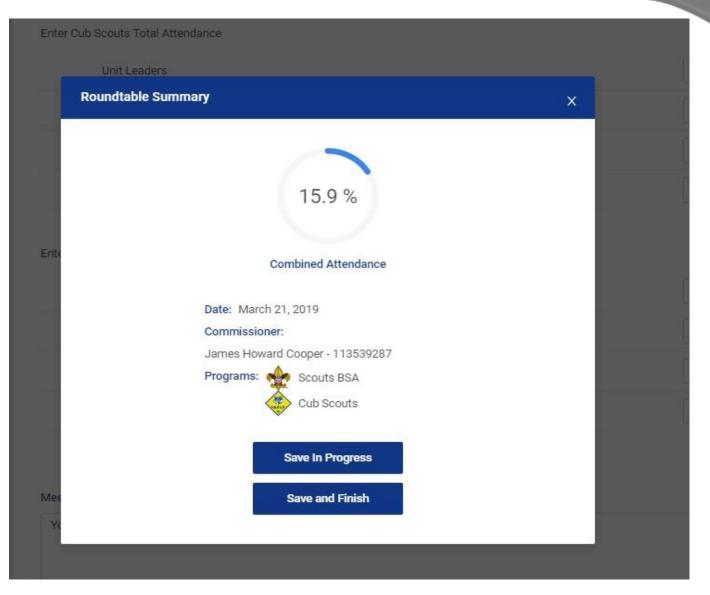

#### Northern Star Council 250

Commissioner Tools

Organization Dashboard

Contacts

Roundtable

Profile

Administration

SELECT ORG LEVEL Organization Navigator CREATE ROUNDTABLE Roundtable Info Date: March 21, 2019 CHANGE Commissioner: John T Capecchi - 1483262 Programs: < Cub Scouts Scouts BSA Venturing Sea Scouts Filling for someone else? Yes No

#### **Enter Roundtable Attendance**

Troop 3357

Troop 3358

0

0

Kimball Rod & Gun

Buffalo Lions Club

| Unit Leaders                                                                 | 8                          |
|------------------------------------------------------------------------------|----------------------------|
| -                                                                            |                            |
| Commissioners                                                                | 4                          |
| District Committee Members                                                   | 2                          |
| Other Guest / Visitors                                                       | 0                          |
|                                                                              | Total: 14                  |
| ter Scouts BSA Total Attendance                                              |                            |
| Unit Leaders                                                                 | 6                          |
| Commissioners                                                                | 4                          |
| District Committee Members                                                   | 2                          |
| Other Guest / Visitors                                                       | 0                          |
|                                                                              | Total: 12                  |
|                                                                              |                            |
| leeting Notes:                                                               |                            |
| You can put your Roundtable agenda here                                      |                            |
|                                                                              |                            |
|                                                                              |                            |
| comments:                                                                    |                            |
|                                                                              |                            |
|                                                                              |                            |
|                                                                              | u participants can go nere |
|                                                                              | a participants can go nere |
| Your comments how the the Roundtable was received by the RT commissioner and | u participants can go nere |