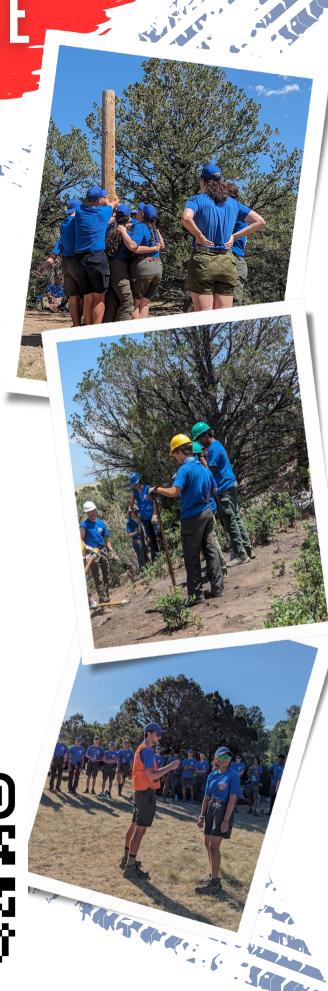

#### A Learn

NAYLE is the ultimate in training experiences for youth leaders, both young men and women. Build on what they learned at NYLT

## grow

Camp in a team setting, while using leadership skills to resolve challenging situations. The end of the week closing challenge will enable each Scout to use what they will learn in the service of others

#### Lead

Take back skills, ability, and motivation to be dynamic and effective leaders in your unit, district, council, school and community