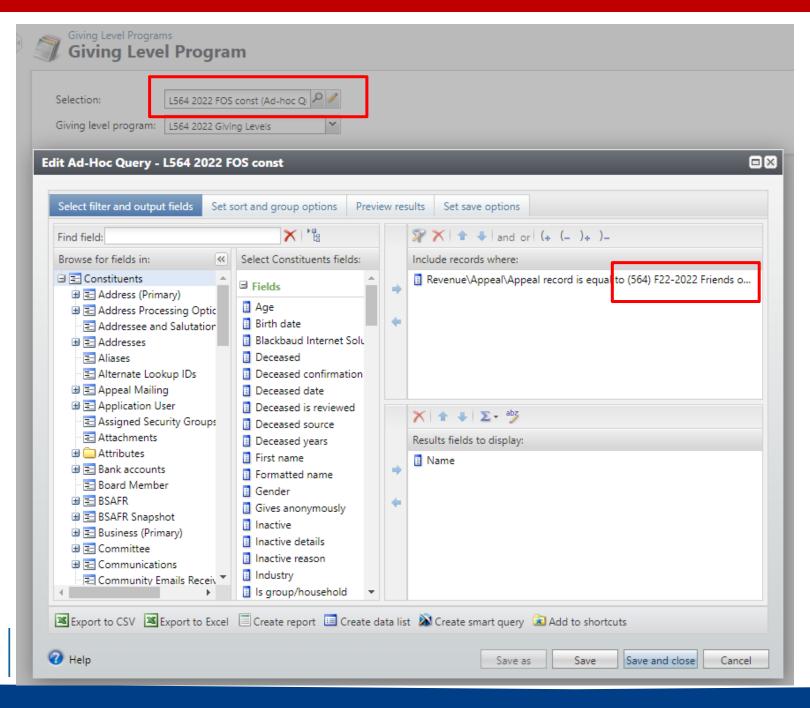

### **Giving Level Programs**

- Your Giving Level Program looks like this when saved
- Drop the chevron for actions
- You may edit, delete or view your giving level report
- Click View Report

- When the report opens you need to insert a constituent selection
- If you run it with all constituents for your council, it will distort the outcome of those that give \$0 – 100
- Create a select of constituents that are part of the appeal you are creating giving level data for
- This selection is pulling in constituent that are attached to appeal F22