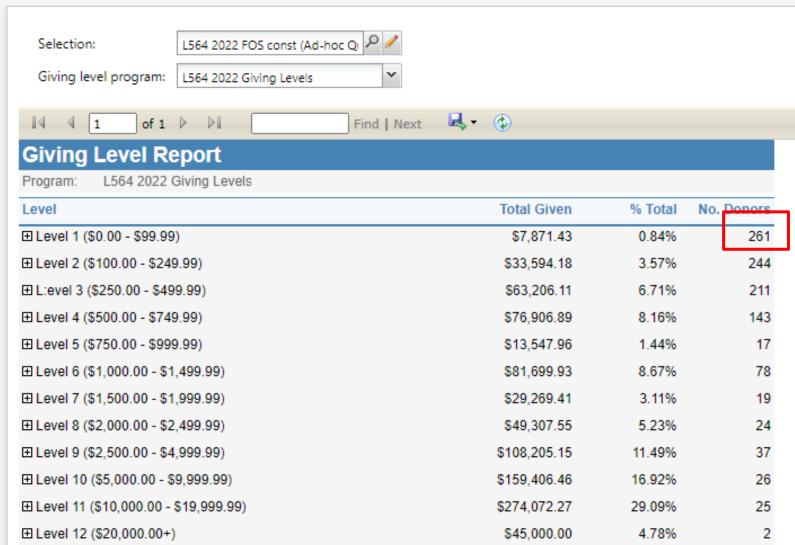

## Giving Level Programs Giving Level Program

- Click View Report to generate the report
- The report provides the amount given in each level
- It also provides the # of donors in each level
- If the + key is clicked in front of the level, it will provide of list of constituent in that level
- Gift range chart is used to evaluate individuals in a certain level to see what can be done to move them to the next level
- Please note that if pledges have been written off in the appeal, total given on the report will be less than the appeal total.

TOTAL

\$942,087.34

1087