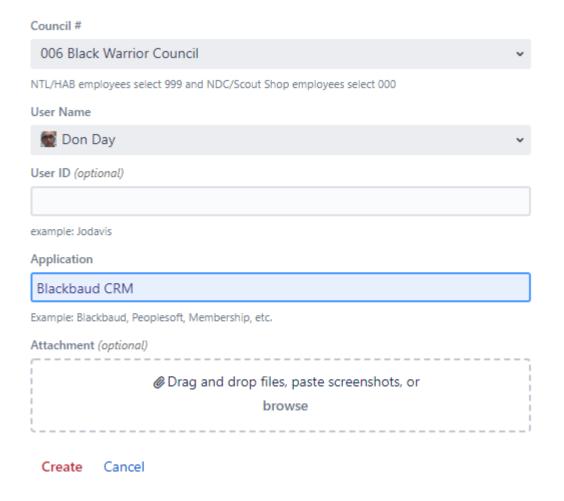

Council #

006 Black Warrior Council

NTL/HAB employees select 999 and NDC/Scout Shop employees select 000

## User Name – Application - Attachments