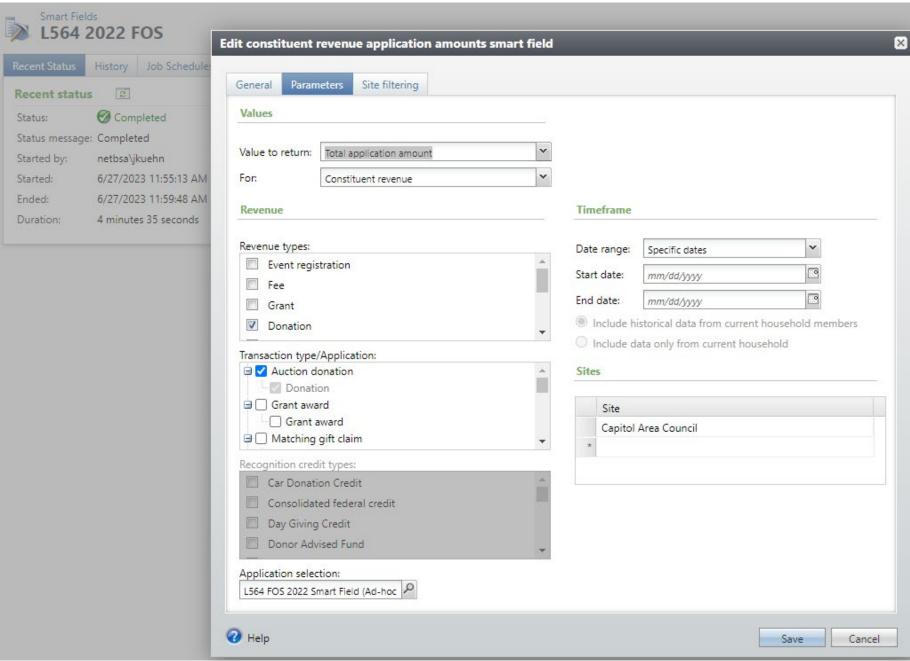

- To Create
- Click the Add button
- Name your program
- Provide description
- Add your smart field
  - Smart Field will need to be created for you (Member Care Ticket)
- Define your giving levels
- Giving level programs are site secured.

- Smart Query is shown on left
- You would need to be created each year
- Data shows on the smart field tab of the constituent
- Site secured to your council