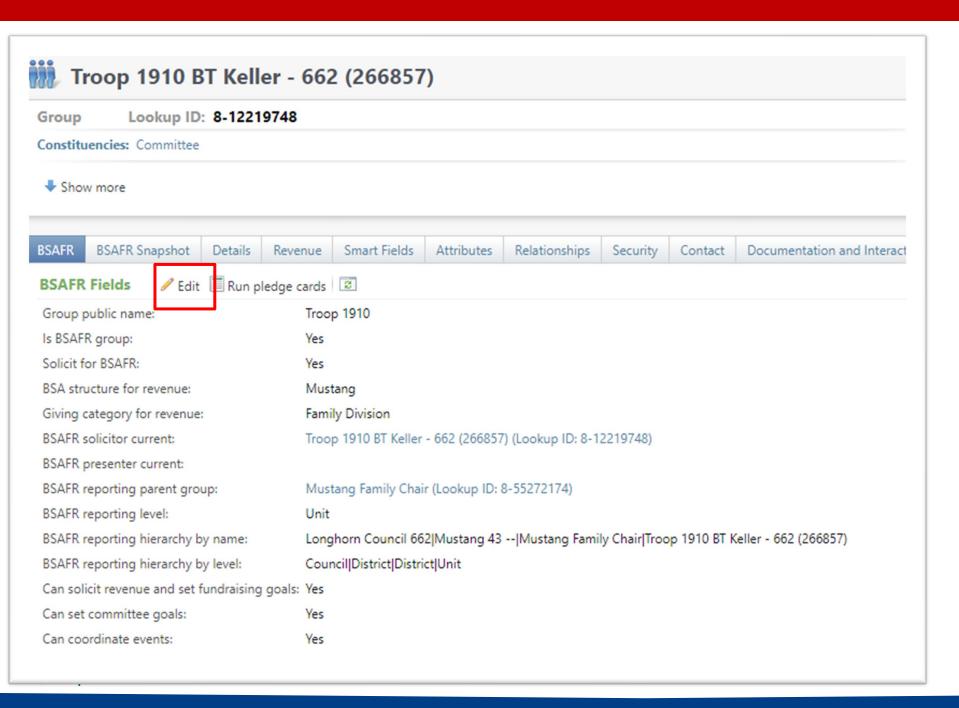

- Find the BSAFR tab
- Review the items on the tab
- If wrong, click the Edit button an update the wrong item.
- If using group in the batch line this information will fill in the Structure, Giving Category and Solicitor for you
- This also populates your pledge card data

### Troop 1910 BT Keller - 662 (266857)

Group Lookup ID: 8-12219748

Constituencies: Committee

Show more

| BSAFR              | BSAFR Snapshot        | Details | Revenue      | Smart Fields       | Attributes | Relationships    | Security | Contact  | Documentation an |  |  |  |
|--------------------|-----------------------|---------|--------------|--------------------|------------|------------------|----------|----------|------------------|--|--|--|
| BSAFR Snapshot (7) |                       |         |              |                    |            |                  |          |          |                  |  |  |  |
| App                | peal                  |         | Group ID     |                    | BSA struc  | ture for revenue | Giving   | category | BSAFR solicitor  |  |  |  |
| ⊗ (662             | 2) FOS Recurring      |         | Troop 1910 B | T Keller - 662 (2. | Mustang    |                  | Family I | Division | Troop 1910 BT K  |  |  |  |
| ⊗ (662             | 2) S17 - 2017 Friends | of Sc   | Troop 1910 B | T Keller - 662 (2. | Mustang    |                  | Family I | Division | Troop 1910 BT K  |  |  |  |
| ⊗ (662             | 2) S18 - 2018 Friends | of Sc   | Troop 1910 B | T Keller - 662 (2. | Mustang    |                  | Family I | Division | Troop 1910 BT K  |  |  |  |
| ⊗ (662             | 2) S20 - 2020 Friends | of Sc   | Troop 1910 B | T Keller - 662 (2. | Mustang    |                  | Family I | Division | Troop 1910 BT K  |  |  |  |
| ⊗ (662             | 2) S21 - 2021 Friends | of Sc   | Troop 1910 B | T Keller - 662 (2. | Mustang    |                  | Family I | Division | Troop 1910 BT K  |  |  |  |
| ⊗ (662             | 2) S22 - 2022 Investn | nent i  | Troop 1910 B | T Keller - 662 (2. | Mustang    |                  | Family I | Division | Troop 1910 BT K  |  |  |  |
| ⊗ (662             | 2) S23 - 2023 Investn | nent i  | Troop 1910 B | T Keller - 662 (2. | Mustang    |                  | Family I | Division | Troop 1910 BT K  |  |  |  |
| 4                  |                       |         |              |                    |            |                  |          |          |                  |  |  |  |