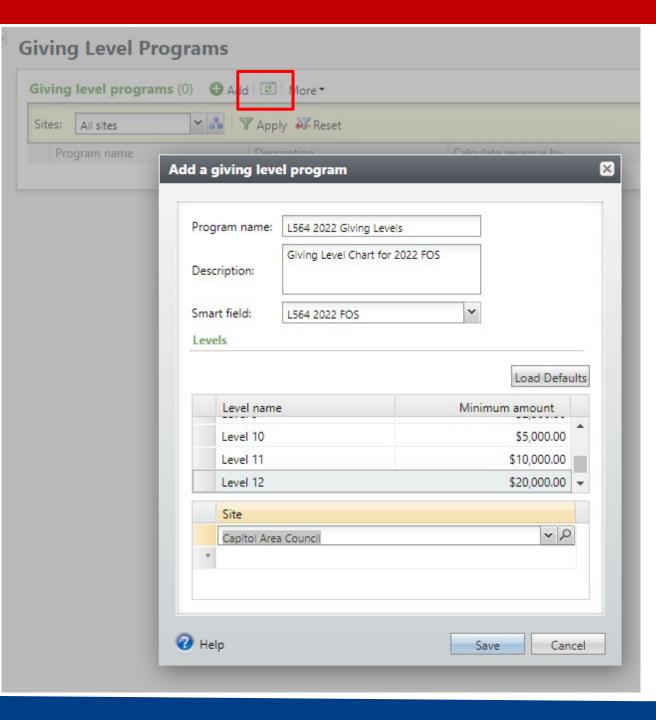

# Giving Level Program

- Provides Gift Chart by Giving Level for an appeal.
- Smart Field is needed for the process to work.
- Your council can determine the giving levels.
- Found under Constituents / Configuration / Giving Level Programs
- Permissioned to BSA Revenue Reports Role

- To Create
- Click the Add button
- Name your program
- Provide description
- Add your smart field
  - Smart Field will need to be created for you (Member Care Ticket)
- Define your giving levels
- Giving level programs are site secured.

- Smart Query is shown on left
- You would need to be created each year
- Data shows on the smart field tab of the constituent
- Site secured to your council