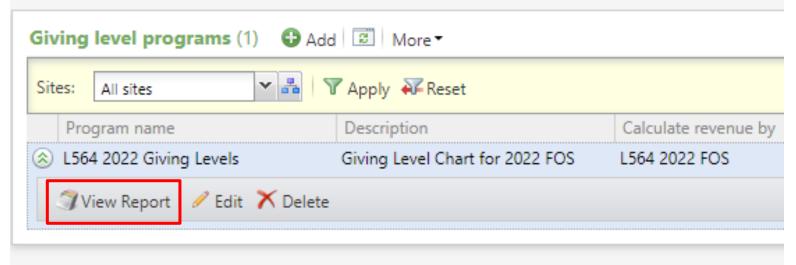

### **Giving Level Programs**

- Your Giving Level Program looks like this when saved
- Drop the chevron for actions
- You may edit, delete or view your giving level report
- Click View Report

- When the report opens you need to insert a constituent selection
- If you run it with all constituents for your council, it will distort the outcome of those that give \$0 – 100
- Create a select of constituents that are part of the appeal you are creating giving level data for
- This selection is pulling in constituent that are attached to appeal F22

## Giving Level Programs Giving Level Program

- Click View Report to generate the report
- The report provides the amount given in each level
- It also provides the # of donors in each level
- If the + key is clicked in front of the level, it will provide of list of constituent in that level
- Gift range chart is used to evaluate individuals in a certain level to see what can be done to move them to the next level
- Please note that if pledges have been written off in the appeal, total given on the report will be less than the appeal total.