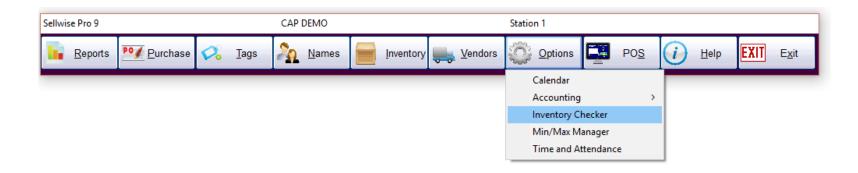

## **Using Inventory Checker**

- SellWise Toolbar
- Click Options Inventory Checker
- Use on a regular basis and at year-end
- Use a Portable Data Collector or Paper

## **Using Inventory Checker**

- Take your physical inventory on Paper (no PDC)
- Create an Inventory Worksheet