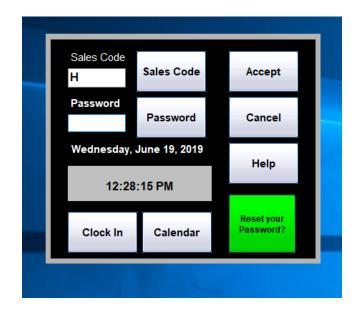

#### Password Reset Utility

- Included in the update when you call
- Must be turned ON in Store Settings Have you done this?
- Users MUST setup their questions. Do Not Select 'Cancel' when prompted to setup questions
- If locked out, Press the Green button at login to access your security questions

## Password Reset Utility

Help → Configuration → Store Settings

CAP Configuration - Store Settings

| GENERAL                                    |               |
|--------------------------------------------|---------------|
| Strong Security Password required          | Tes           |
| Use Security Questions for Password Reset  | Yes           |
| Order of Lookup: Inventory List            | Description   |
| Order of Lookup: Name List                 | Phone         |
| Show Phone not ARCode on Lookup: Name List | Yes           |
| Order of Lookup: Vendor list               | Business      |
| Date Format                                | United States |
| Country                                    | United States |
| POS                                        |               |