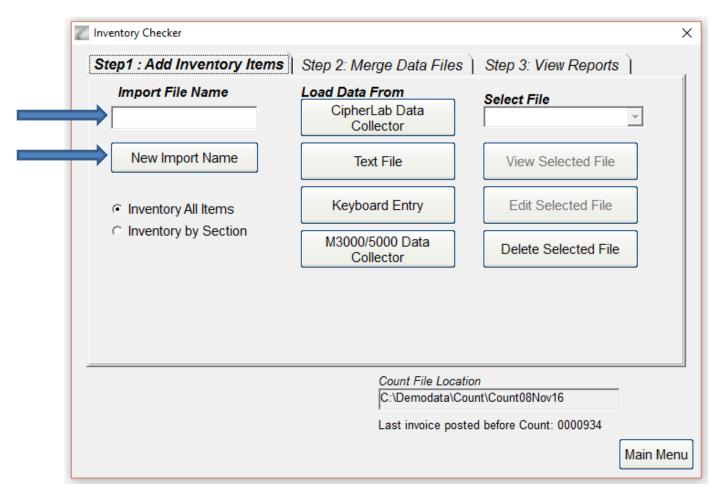

## **Using Inventory Checker**

- SellWise Toolbar
- Click Options Inventory Checker
- Use on a regular basis and at year-end
- Use a Portable Data Collector or Paper

## **Using Inventory Checker**

- Take your physical inventory on Paper (no PDC)
- Create an Inventory Worksheet