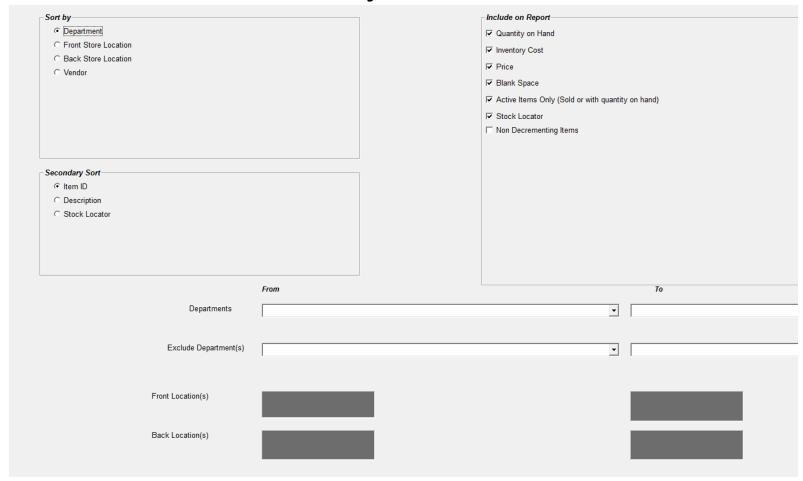

## **Using Inventory Checker**

- SellWise Toolbar
- Click Options Inventory Checker
- Use on a regular basis and at year-end
- Use a Portable Data Collector or Paper

## **Using Inventory Checker**

- Take your physical inventory on Paper (no PDC)
- Create an Inventory Worksheet

#### **Inventory Worksheet**

#### **Inventory Worksheet**

| 1      |       |      |         |                  | Quantity |          | rotar |       | TOTAL |  |
|--------|-------|------|---------|------------------|----------|----------|-------|-------|-------|--|
| 2      | Count | SL   | Item ID | Description      | on Hand  | Avg Cost | Cost  | Price | Price |  |
| 3<br>4 | Dept. |      |         |                  |          |          |       |       |       |  |
| 5      | Берг. | 267. | 267     | Football Jerseys | 4        |          |       |       |       |  |
| 6      |       | 268. | 267-111 | Football Jerseys | 4        |          |       |       |       |  |
| 7      |       | 269. | 267-112 | Football Jerseys | 4        |          |       |       |       |  |
| 8      |       | 270. | 267-113 | Football Jerseys | 4        |          |       |       |       |  |
| 9      |       | 271. | 267-114 | Football Jerseys | 4        |          |       |       |       |  |
| 10     |       | 272. | 267-121 | Football Jerseys | 8        |          |       |       |       |  |
| 11     |       | 273. | 267-122 | Football Jerseys | 8        |          |       |       |       |  |
| 12     |       | 274. | 267-123 | Football Jerseys | 4        |          |       |       |       |  |
| 13     |       | 275. | 267-124 | Football Jerseys | 4        |          |       |       |       |  |
| 14     |       | 276. | 267-131 | Football Jerseys | 4        |          |       |       |       |  |
| 15     |       | 277. | 267-132 | Football Jerseys | 4        |          |       |       |       |  |
| 16     |       | 278. | 267-133 | Football Jerseys | 4        |          |       |       |       |  |
| 17     |       | 279. | 267-134 | Football Jerseys | 4        |          |       |       |       |  |
| 18     |       | 280. | 267-141 | Football Jerseys | 4        |          |       |       |       |  |
| 19     |       | 281. | 267-142 | Football Jerseys | 4        |          |       |       |       |  |
| 20     |       | 282. | 267-143 | Football Jerseys | 4        |          |       |       |       |  |
| 21     |       | 283. | 267-144 | Football Jerseys | 9        |          |       |       |       |  |
| 22     |       | 284. | 267-151 | Football Jerseys | 26       |          |       |       |       |  |
| 23     |       | 285. | 267-152 | Football Jerseys | 12       |          |       |       |       |  |
| 24     |       | 286. | 267-153 | Football Jerseys | 7        |          |       |       |       |  |
| 25     |       | 287. | 267-154 | Football Jerseys | 5        |          |       |       |       |  |
| 26     |       | 288. | 267-211 | Football Jerseys | 8        |          |       |       |       |  |
| 27     |       | 289. | 267-212 | Football Jerseys | 4        |          |       |       |       |  |
| 28     |       | 290. | 267-213 | Football Jerseys | 7        |          |       |       |       |  |
| 29     |       | 291. | 267-214 | Football Jerseys | 4        |          |       |       |       |  |
| 30     |       | 292. | 267-221 | Football Jerseys | 4        |          |       |       |       |  |