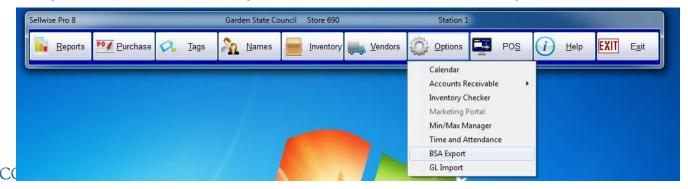

## **Using Inventory Checker**

- SellWise Toolbar
- Click Options Inventory Checker
- Use on a regular basis and at year-end
- Use a Portable Data Collector or Paper