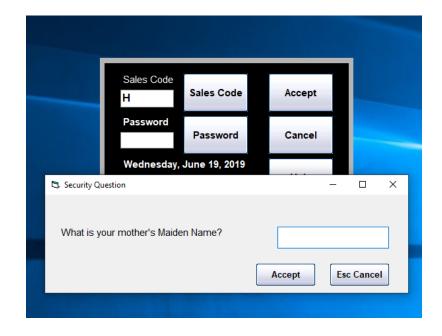

#### Password Reset Utility

- Included in the update when you call
- Must be turned ON in Store Settings Have you done this?
- Users MUST setup their questions. Do Not Select 'Cancel' when prompted to setup questions
- If locked out, Press the Green button at login to access your security questions

#### **Password Questions**