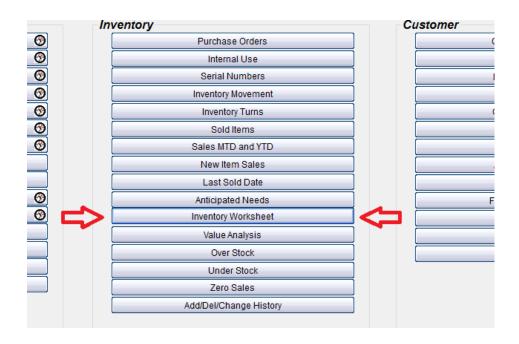

## **Using Inventory Checker**

- Take your physical inventory on Paper (no PDC)
- Create an Inventory Worksheet

#### **Inventory Worksheet**

#### **Inventory Worksheet**

| 1      |       |      |         |                  | Quantity |          | rotar |       | TOTAL |  |
|--------|-------|------|---------|------------------|----------|----------|-------|-------|-------|--|
| 2      | Count | SL   | Item ID | Description      | on Hand  | Avg Cost | Cost  | Price | Price |  |
| 3<br>4 | Dept. |      |         |                  |          |          |       |       |       |  |
| 5      | Берг. | 267. | 267     | Football Jerseys | 4        |          |       |       |       |  |
| 6      |       | 268. | 267-111 | Football Jerseys | 4        |          |       |       |       |  |
| 7      |       | 269. | 267-112 | Football Jerseys | 4        |          |       |       |       |  |
| 8      |       | 270. | 267-113 | Football Jerseys | 4        |          |       |       |       |  |
| 9      |       | 271. | 267-114 | Football Jerseys | 4        |          |       |       |       |  |
| 10     |       | 272. | 267-121 | Football Jerseys | 8        |          |       |       |       |  |
| 11     |       | 273. | 267-122 | Football Jerseys | 8        |          |       |       |       |  |
| 12     |       | 274. | 267-123 | Football Jerseys | 4        |          |       |       |       |  |
| 13     |       | 275. | 267-124 | Football Jerseys | 4        |          |       |       |       |  |
| 14     |       | 276. | 267-131 | Football Jerseys | 4        |          |       |       |       |  |
| 15     |       | 277. | 267-132 | Football Jerseys | 4        |          |       |       |       |  |
| 16     |       | 278. | 267-133 | Football Jerseys | 4        |          |       |       |       |  |
| 17     |       | 279. | 267-134 | Football Jerseys | 4        |          |       |       |       |  |
| 18     |       | 280. | 267-141 | Football Jerseys | 4        |          |       |       |       |  |
| 19     |       | 281. | 267-142 | Football Jerseys | 4        |          |       |       |       |  |
| 20     |       | 282. | 267-143 | Football Jerseys | 4        |          |       |       |       |  |
| 21     |       | 283. | 267-144 | Football Jerseys | 9        |          |       |       |       |  |
| 22     |       | 284. | 267-151 | Football Jerseys | 26       |          |       |       |       |  |
| 23     |       | 285. | 267-152 | Football Jerseys | 12       |          |       |       |       |  |
| 24     |       | 286. | 267-153 | Football Jerseys | 7        |          |       |       |       |  |
| 25     |       | 287. | 267-154 | Football Jerseys | 5        |          |       |       |       |  |
| 26     |       | 288. | 267-211 | Football Jerseys | 8        |          |       |       |       |  |
| 27     |       | 289. | 267-212 | Football Jerseys | 4        |          |       |       |       |  |
| 28     |       | 290. | 267-213 | Football Jerseys | 7        |          |       |       |       |  |
| 29     |       | 291. | 267-214 | Football Jerseys | 4        |          |       |       |       |  |
| 30     |       | 292. | 267-221 | Football Jerseys | 4        |          |       |       |       |  |