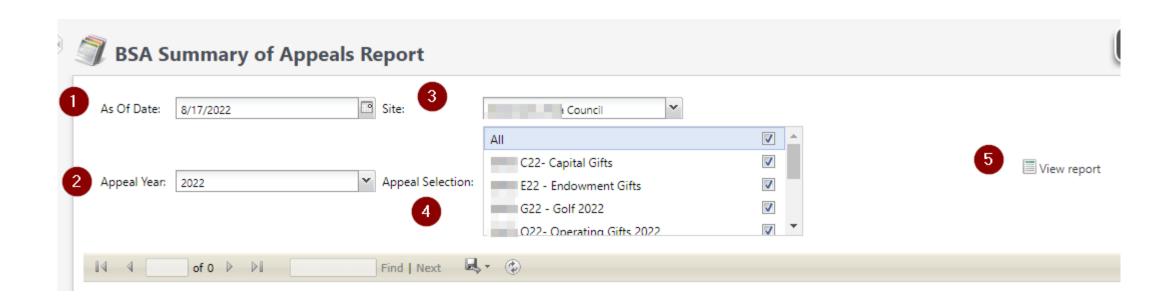

# Summary of Appeals Report

# **BSA Summary of Appeals**

#### Report Example

| 🚺 🖣 <mark>3 of 3</mark> 🕨 🕅                 | Fin                                                                                                                                                                                                                                                                                                                                                                                                                                                                                                                                                                                                                                                                                                                                                                                                                                                                                                                                                                                                                                                                                                                                                                                                                                                                                                                                                                                                                                                                                                                                                                                                                                                                                                                                                                                                                                                                                                                                                                                                                                                                                                                            | d   Next 🖳 🕏      | )         |                           |                   |
|---------------------------------------------|--------------------------------------------------------------------------------------------------------------------------------------------------------------------------------------------------------------------------------------------------------------------------------------------------------------------------------------------------------------------------------------------------------------------------------------------------------------------------------------------------------------------------------------------------------------------------------------------------------------------------------------------------------------------------------------------------------------------------------------------------------------------------------------------------------------------------------------------------------------------------------------------------------------------------------------------------------------------------------------------------------------------------------------------------------------------------------------------------------------------------------------------------------------------------------------------------------------------------------------------------------------------------------------------------------------------------------------------------------------------------------------------------------------------------------------------------------------------------------------------------------------------------------------------------------------------------------------------------------------------------------------------------------------------------------------------------------------------------------------------------------------------------------------------------------------------------------------------------------------------------------------------------------------------------------------------------------------------------------------------------------------------------------------------------------------------------------------------------------------------------------|-------------------|-----------|---------------------------|-------------------|
| Date: 8/17/2022                             | Contraction of the local distance of the loc | Council           |           | Page 3 of 3               |                   |
| Time: 9:35:24 AM                            | Summar                                                                                                                                                                                                                                                                                                                                                                                                                                                                                                                                                                                                                                                                                                                                                                                                                                                                                                                                                                                                                                                                                                                                                                                                                                                                                                                                                                                                                                                                                                                                                                                                                                                                                                                                                                                                                                                                                                                                                                                                                                                                                                                         | y of Appeals      |           |                           |                   |
|                                             |                                                                                                                                                                                                                                                                                                                                                                                                                                                                                                                                                                                                                                                                                                                                                                                                                                                                                                                                                                                                                                                                                                                                                                                                                                                                                                                                                                                                                                                                                                                                                                                                                                                                                                                                                                                                                                                                                                                                                                                                                                                                                                                                |                   |           |                           |                   |
|                                             |                                                                                                                                                                                                                                                                                                                                                                                                                                                                                                                                                                                                                                                                                                                                                                                                                                                                                                                                                                                                                                                                                                                                                                                                                                                                                                                                                                                                                                                                                                                                                                                                                                                                                                                                                                                                                                                                                                                                                                                                                                                                                                                                | Appeal Summary    |           |                           |                   |
| Appeal                                      | Goal                                                                                                                                                                                                                                                                                                                                                                                                                                                                                                                                                                                                                                                                                                                                                                                                                                                                                                                                                                                                                                                                                                                                                                                                                                                                                                                                                                                                                                                                                                                                                                                                                                                                                                                                                                                                                                                                                                                                                                                                                                                                                                                           | YTD Contributions | % of Goal | YTD Received              | Appeal<br>History |
| C22- Capital Gifts                          | \$0.00                                                                                                                                                                                                                                                                                                                                                                                                                                                                                                                                                                                                                                                                                                                                                                                                                                                                                                                                                                                                                                                                                                                                                                                                                                                                                                                                                                                                                                                                                                                                                                                                                                                                                                                                                                                                                                                                                                                                                                                                                                                                                                                         | \$15,399.52       | 0.00%     | \$15,399.52               |                   |
| ) E22 - Endowment Gifts                     | \$0.00                                                                                                                                                                                                                                                                                                                                                                                                                                                                                                                                                                                                                                                                                                                                                                                                                                                                                                                                                                                                                                                                                                                                                                                                                                                                                                                                                                                                                                                                                                                                                                                                                                                                                                                                                                                                                                                                                                                                                                                                                                                                                                                         | \$20,918.01       | 0.00%     | \$20,918.01               |                   |
| G22 - Golf 2022                             | \$0.00                                                                                                                                                                                                                                                                                                                                                                                                                                                                                                                                                                                                                                                                                                                                                                                                                                                                                                                                                                                                                                                                                                                                                                                                                                                                                                                                                                                                                                                                                                                                                                                                                                                                                                                                                                                                                                                                                                                                                                                                                                                                                                                         | \$9,410.00        | 0.00%     | \$9,410.00                | \$4,445.00        |
| O22- Operating Gifts 2022                   | \$0.00                                                                                                                                                                                                                                                                                                                                                                                                                                                                                                                                                                                                                                                                                                                                                                                                                                                                                                                                                                                                                                                                                                                                                                                                                                                                                                                                                                                                                                                                                                                                                                                                                                                                                                                                                                                                                                                                                                                                                                                                                                                                                                                         | \$155,356.71      | 0.00%     | \$155,356.71              |                   |
| (uou) RLOS22- Rockford<br>Legacy of Service | \$0.00                                                                                                                                                                                                                                                                                                                                                                                                                                                                                                                                                                                                                                                                                                                                                                                                                                                                                                                                                                                                                                                                                                                                                                                                                                                                                                                                                                                                                                                                                                                                                                                                                                                                                                                                                                                                                                                                                                                                                                                                                                                                                                                         | \$17,370.00       | 0.00%     | \$17,370.00               |                   |
| S22 - 2022 Friends of Scouting              | \$0.00                                                                                                                                                                                                                                                                                                                                                                                                                                                                                                                                                                                                                                                                                                                                                                                                                                                                                                                                                                                                                                                                                                                                                                                                                                                                                                                                                                                                                                                                                                                                                                                                                                                                                                                                                                                                                                                                                                                                                                                                                                                                                                                         | \$371,308.66      | 0.00%     | <mark>\$284,304.89</mark> | \$306,107.89      |
| ) SC22 - Sporting Clays<br>2022             | \$0.00                                                                                                                                                                                                                                                                                                                                                                                                                                                                                                                                                                                                                                                                                                                                                                                                                                                                                                                                                                                                                                                                                                                                                                                                                                                                                                                                                                                                                                                                                                                                                                                                                                                                                                                                                                                                                                                                                                                                                                                                                                                                                                                         | \$45,050.00       | 0.00%     | \$45,050.00               | \$306,107.89      |
| UW22 - United Way                           | \$0.00                                                                                                                                                                                                                                                                                                                                                                                                                                                                                                                                                                                                                                                                                                                                                                                                                                                                                                                                                                                                                                                                                                                                                                                                                                                                                                                                                                                                                                                                                                                                                                                                                                                                                                                                                                                                                                                                                                                                                                                                                                                                                                                         | \$10,442.58       | 0.00%     | \$10,442.58               |                   |
| Scouting Gives Fees 2022                    | \$0.00                                                                                                                                                                                                                                                                                                                                                                                                                                                                                                                                                                                                                                                                                                                                                                                                                                                                                                                                                                                                                                                                                                                                                                                                                                                                                                                                                                                                                                                                                                                                                                                                                                                                                                                                                                                                                                                                                                                                                                                                                                                                                                                         | \$378.95          | 0.00%     | \$378.95                  |                   |
| Total                                       | \$0.00                                                                                                                                                                                                                                                                                                                                                                                                                                                                                                                                                                                                                                                                                                                                                                                                                                                                                                                                                                                                                                                                                                                                                                                                                                                                                                                                                                                                                                                                                                                                                                                                                                                                                                                                                                                                                                                                                                                                                                                                                                                                                                                         | \$645,634.43      | 0.00%     | \$558,630.66              | \$616,660.78      |