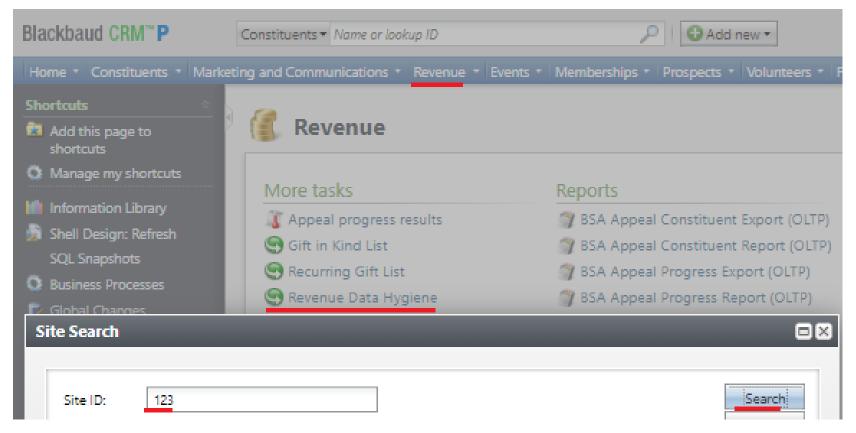

New Data Lists Available in CRM Organization Donor List Household Donors Revenue Data Hygiene Appeal Data List Updates

# **Organization Donor List**

#### Constituents>Organization Donor List

| Bla | ackbaud CRM™P                                      | Constituents • Name or la  | okup ID        |                     | P Add new          | N <b>*</b>         |                        |          |
|-----|----------------------------------------------------|----------------------------|----------------|---------------------|--------------------|--------------------|------------------------|----------|
|     | ome * Constituents * Ma                            | rketing and Communications | * Revenue * Ev | vents + Memberships | • Prospects • V    | olunteers + Founda | ations * Fundraising * | Treasu   |
| Sh  | ortcuts ×                                          | 0.00                       |                |                     |                    |                    |                        |          |
| *   | Add this page to shortcuts                         | Constitue                  | ents           |                     |                    |                    |                        |          |
| Q   | Manage my shortcuts                                | Mara tasks                 |                | Decemiti            |                    | Dem                | a set a                |          |
|     | Information Library                                | More tasks                 |                | Recognitio          |                    |                    | orts                   |          |
|     | Shell Design: Refresh                              | Interactions Dat           | a List         | 😁 Recognit          | tion Programs List | <i>i</i> a t       | SA Duplicate Constit   | uent Rep |
|     | SQL Snapshots                                      | Organization Do            | nor List       | S Voluntee          | er Award List      | J E                | SA Eagles Listbuilder  | _        |
| ~   | Business Processes                                 | Site Search                |                |                     |                    |                    |                        |          |
|     |                                                    | Site Startin               | _              |                     |                    |                    |                        |          |
| 2   | Global Changes                                     |                            |                |                     |                    |                    |                        | _        |
|     | ETL refresh status                                 | Site ID:                   |                |                     |                    |                    | Search                 |          |
| Я   | Ad-hoc Query: LXXX CY                              |                            | •              |                     |                    |                    | Clear                  |          |
|     | Worked and Already<br>Given Prospects for          | Name:                      |                |                     |                    |                    |                        |          |
|     | Specific Appeal                                    | Short name:                |                |                     |                    |                    |                        |          |
|     | (Selection)                                        |                            |                |                     |                    |                    |                        |          |
| я   | Ad-hoc Query: LVVV                                 | Acronym:                   |                |                     |                    |                    |                        |          |
|     | Batch Error 'In Account<br>System "Local Council", | Site type:                 |                | ~                   |                    |                    |                        |          |
|     | the accountdoes not<br>exist                       | Results (1 recor           | rd found)      |                     |                    |                    |                        | _        |
|     | Pseudo-Posting: Edit                               | Site ID                    | Name +         | Short name          | Acronym            | Site type          | Site path              |          |
|     | Selection First                                    |                            |                |                     |                    | Local Council      | Boy Scouts of A        |          |