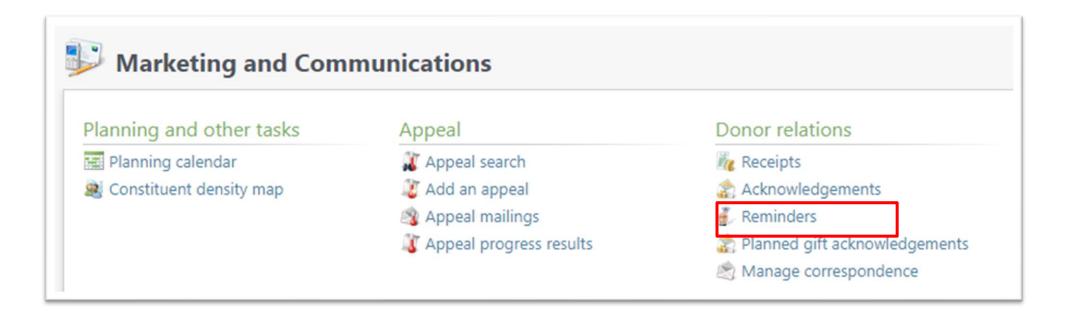

# **Running Reminder**

# Reminders

- Where to find your reminder routines
- Determine your business process cycle (Month is currently August)
- How to run them
- Cash is King Unpaid pledges do not pay the bills

#### **Reminder Routines Locations**

• Marketing and Communications / Donor Relations / Reminders