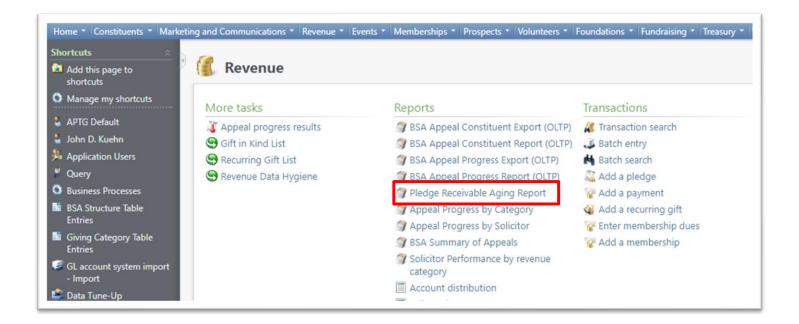

#### Pledges Receivable Aging Report

# Pledge Receivable Aging Report

• Found under Revenue/Reports/Pledge Receivable Aging Report

#### How to Run

- Select your council
- Select the Report Code (Appeal Year)
- Select which appeal you would like the report for
- Click View Report

| - The | 🧊 Pledge R                 | eceivable Aging Report                                                    |   |               |        |             |
|-------|----------------------------|---------------------------------------------------------------------------|---|---------------|--------|-------------|
|       | BSA Organization<br>Appeal | 031-Pacific Skyline Council<br>(031) S22 - 2022 IIC/Friends of Scouting 💙 | ~ | Report Code [ | 2022 🗸 | View Report |
|       |                            |                                                                           |   |               |        |             |