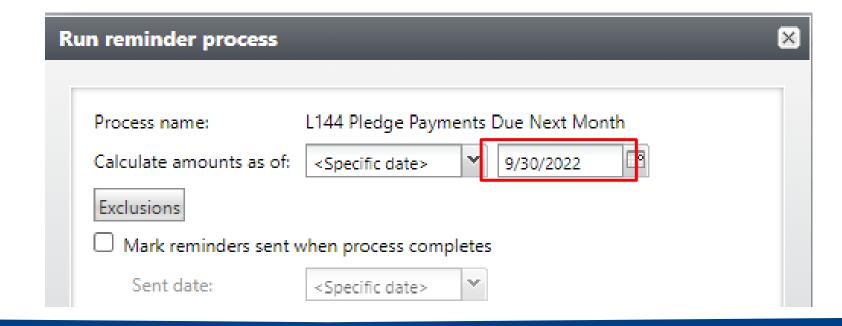

# Determine your business Cycle

- Will you run bills at the end of the month or beginning of the month?
- Pledge Payments Overdue should be run every month
  - When you start the process place the last day of the last month in the calculate amounts as of box.
  - Process looks for Pledges with open installment last month or older.

| Process name:            | L144 Pledge Payr              | nents O  | /erdue    |   |   |
|--------------------------|-------------------------------|----------|-----------|---|---|
| Calculate amounts as of: | <specific date=""></specific> | × 7      | 7/31/2022 | • |   |
| Exclusions               |                               |          |           |   |   |
| Mark reminders sent      | when process com              | pletes   |           |   |   |
| Sent date:               | Today                         | ~        |           |   |   |
| Create selection from    | results                       |          |           |   |   |
| Selection type:          |                               |          |           |   | × |
| Selection name:          |                               |          |           |   |   |
|                          | Overwrite exis                | tina sel | ection    |   |   |