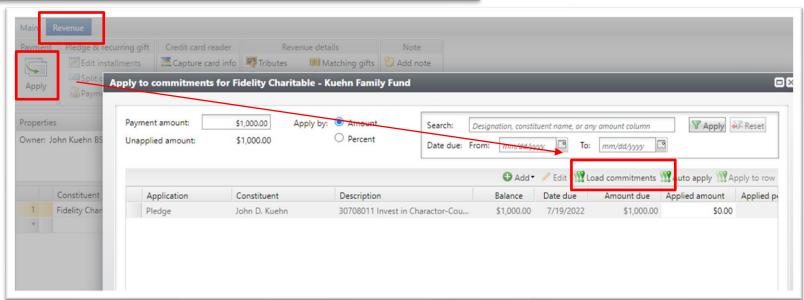

Picture to the right is the payment being added to our new constituent. This is a LC Pledge Payment cash/ check batch.

The picture to the lefts shows how to find the pledge of the individual to add the payment to. Click the batch revenue tab, click apply, click load commitment and search for the donor with the pledge and click add to bring it in to apply the payment to.

Next click the Recognitions button on the Revenue tab. This will open the Recognitions credit window. The organization will have a hard credit for the cash. You want to search for the donor with the pledge on the next line and add a Recognition Credit of Donor Advised Fund or Family Foundation.