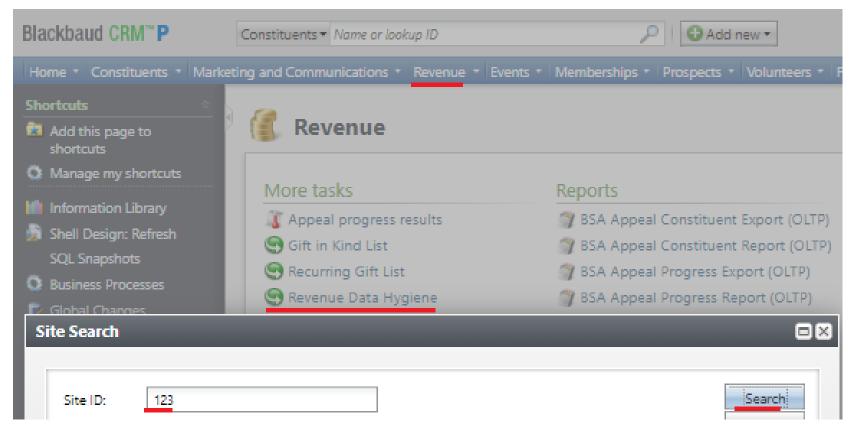

### **Revenue Data Hygiene**

Revenue>Revenue Data Hygiene, search for Council Site

#### **Revenue Data Hygiene**

Revenue>Revenue Data Hygiene, search for Council Site

| -                    | - Rever                | ue Data Hygiene               |                   |                  |                 |                    |               |                 |
|----------------------|------------------------|-------------------------------|-------------------|------------------|-----------------|--------------------|---------------|-----------------|
| For finding CY or LY | revenue with blank rev | venue attributes (548) 📓 More |                   |                  |                 |                    |               |                 |
| Name equal to:       | Арр                    | eal Name equal to:            | BSA Structure equ | ual to:          | ✓ Giving Catego | y equal to:        | Y Apply Kese  | t               |
|                      |                        |                               |                   |                  |                 |                    |               | <               |
| Lookup ID            | Name                   | Revenue ID                    | Amount            | Transaction type | Application     | Appeal Name 👻      | BSA Structure | Giving Category |
| 🛞 8-'                | James                  | rev-                          | \$20.60           | Payment          | Recurring gift  | S21 - 2021 Friends |               |                 |
| 8-                   | James                  | rev-                          | \$20.60           | Payment          | Recurring gift  | S21 - 2021 Friends |               |                 |
| Go to Revenue        |                        |                               |                   |                  |                 |                    |               |                 |