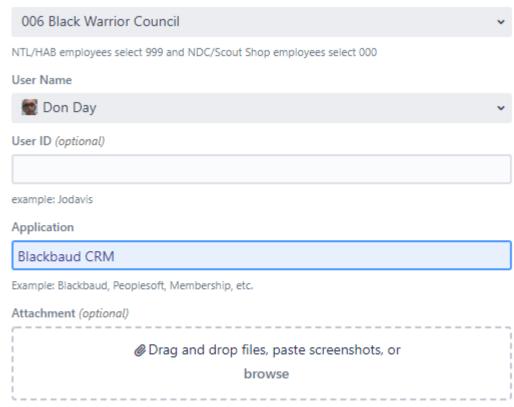

A brief description of your problem.

Description - For quick resolutions please provide as much detail as possible.

Please provide me a list of giving categories

Council #

006 Black Warrior Council

**~** 

NTL/HAB employees select 999 and NDC/Scout Shop employees select 000

### User Name – Application - Attachments

#### Council #

Create Cancel