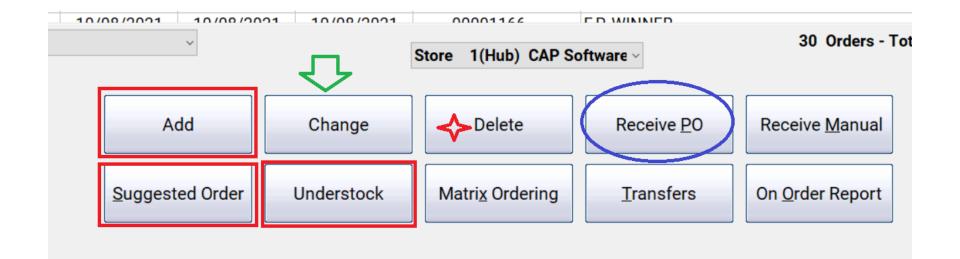

- SellWise includes a full PO module with the option to create POs:
  - Manually based on perceived need
  - Using min/max (see March slides)
  - Suggested Order (based on QOH and Sales for a date range)

- <u>Manual</u>: add items based on need or for smaller and/or special orders
- <u>Understock</u>: Uses Min/Max to build suggested POs for one or all vendors
- <u>Suggested Order</u>: Uses QOH and Sales in a date range to build a suggested PO for a specific vendor