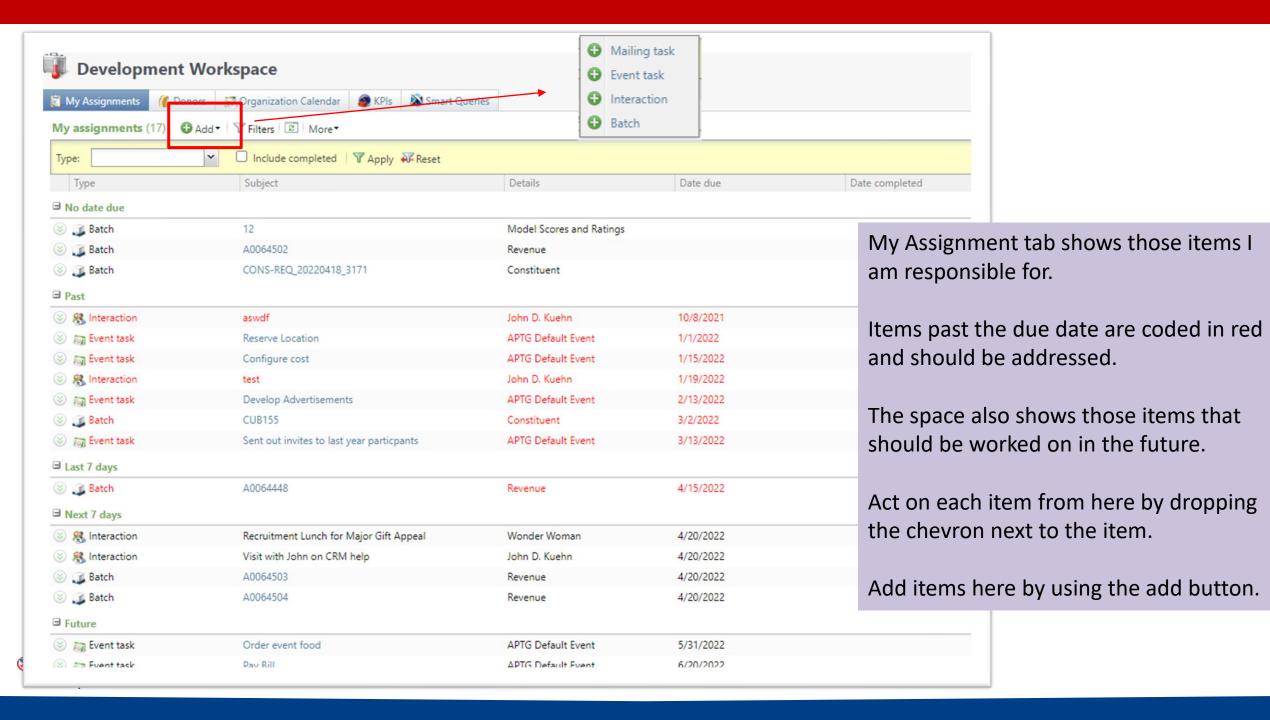

This is an interaction create by a person in Heart of America Council but assigned to me as the owner.

This will show on my interaction tab on my constituent record in CRM as well as my Development Workspace in CRM as an action item for me to complete.