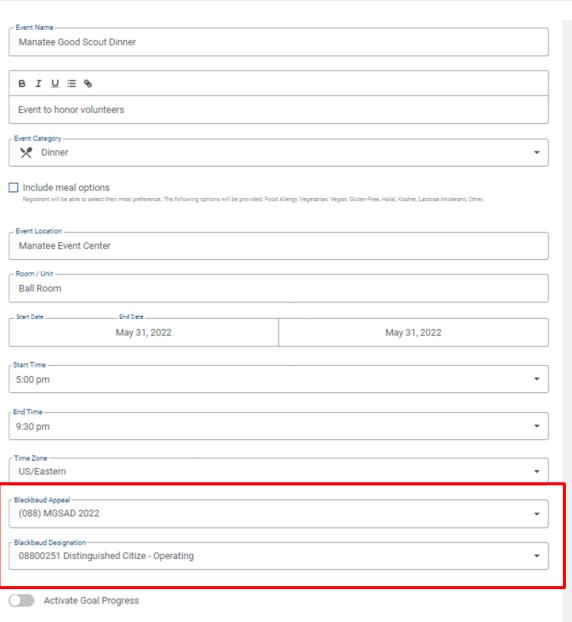

#### Create your event in CRM. Provide:

- name
- description
- start and end date
- other pertinent information that you might have.

# Attach Appeal and Default Designations

#### **Create Registration Options**

#### **Scouting Gives Event**

- You have multiple screens to complete your event in Scouting gives
- Screen one select your appeal and designations
- Screen two does not apply to CRM
- Screen three select your CRM registration options
- Event and registration options can be named differently in Scouting Gives versus how you have them in CRM.