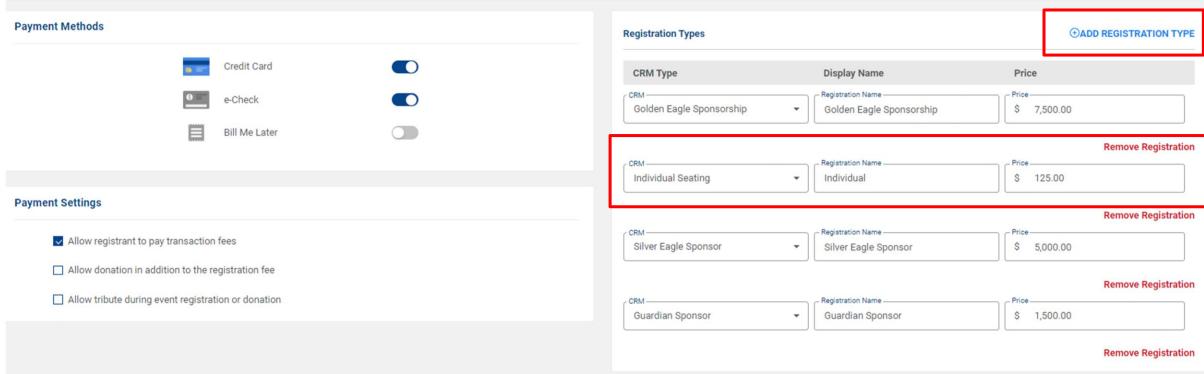

#### **Scouting Gives Event**

- You have multiple screens to complete your event in Scouting gives
- Screen one select your appeal and designations
- Screen two does not apply to CRM
- Screen three select your CRM registration options
- Event and registration options can be named differently in Scouting Gives versus how you have them in CRM.

On the payment screen you can select your CRM registration types from your event. To select more than one you use the Add Registration Type button to add more selections. Once you have your CRM Types added you can adjust the name of the types that display on Scouting Gives.