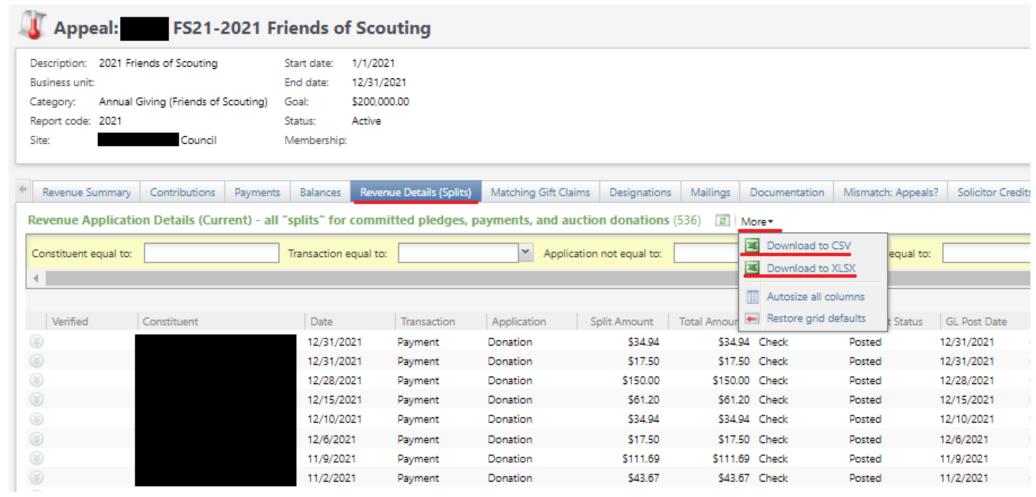

|          |                           |            |             |                |          |               |
| ± Inali            |                |             |          |                           |            |             |                |          |               |
| <b>≝</b> Kittan    |                |             |          |                           |            |             |                |          |               |
| <b>■</b> Mesquakie |                |             |          |                           |            |             |                |          |               |
| <b>∃</b> Saukenuk  |                |             |          |                           |            |             |                |          |               |

# Revenue Details (Splits)





### Add to Shortcuts





#### **Next Forum**

May 18, 2022 10:00 am & 2:00 pm CT Join Give Shop My.Scouting Login

Search

a



Menu

Resources

Council Business

Practices

Council Fiscal Management and

Training

Journey to Excellence

Council Funding and Finance

Financial Planning

Funding The Council

Council Administration

Local Council Financial Audits

Back Office

**Council Office Procedures** 

**Council Stewardship Policies** 

FASB Accounting Changes and the BSA - new for 2018

**Fiscal Management Procedures for Stewardship** 

Fiscal Policies And Procedures for BSA Units - Revised November 2019

**Interpreting Financial Statements** 

**Life Insurance Imputed Calculation** 

**Local Council Accounting Manual** 

**Local Council Financial Audit Tools** 

New York Conflict