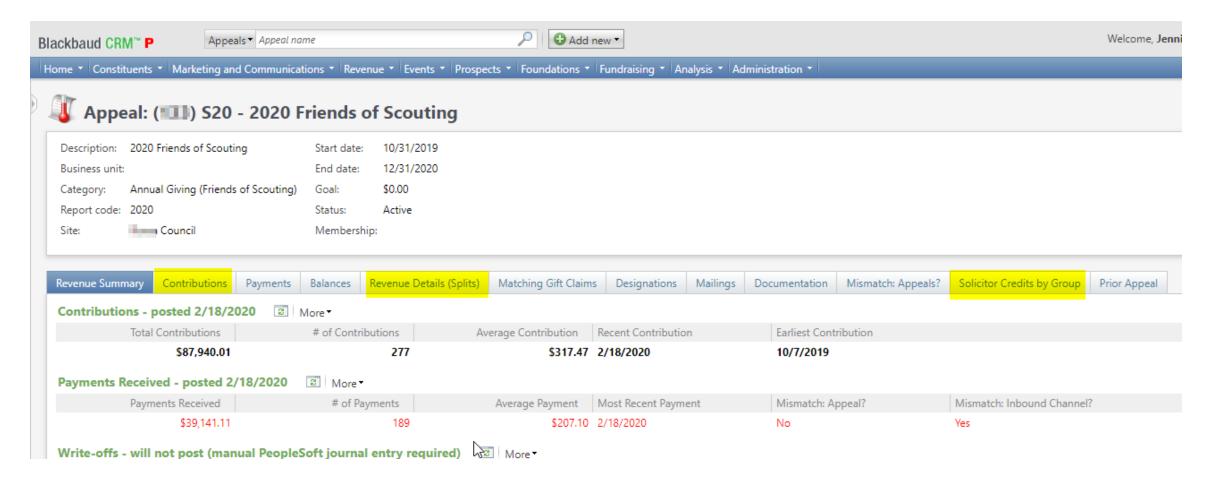

# Tracking Your Appeal Progress

## **Using Appeal Progress**

#### Council ( - Appeal Progress Results

#### Contributions