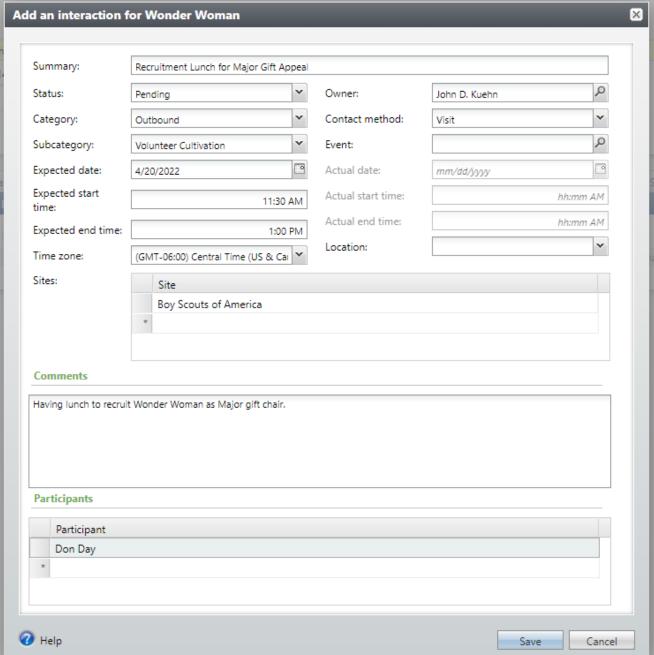

#### Where to add interactions?

Navigate to your constituent and proceed to the document and interactions tab. On the interaction subtab you will find an add button.

Provide a summary to your interaction and then fill in the needed fields. Needed fields will be highlighted in yellow. The interaction will automatically make the creator the owner. It can be assigned to someone else.

Provide comments to your interaction and select a participant. In this case I am taking Don Day to the meeting with me.

Once completed, click save.

This interaction is in a pending state. Once the meeting is over, you should mark as complete and add any meeting notes that are needed.