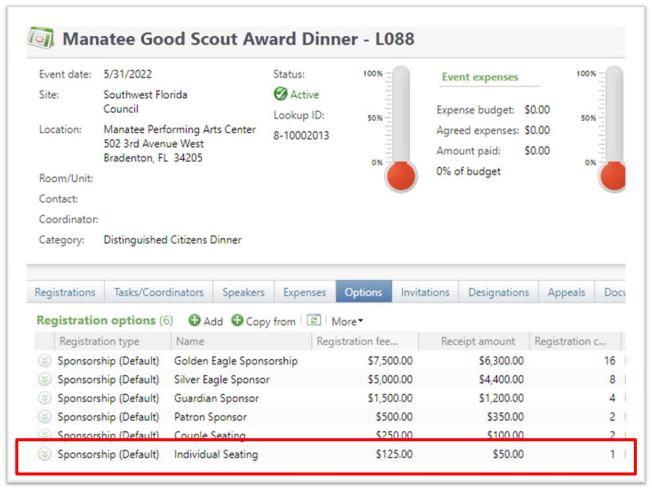

#### **Create Registration Options**

#### **Scouting Gives Event**

- You have multiple screens to complete your event in Scouting gives
- Screen one select your appeal and designations
- Screen two does not apply to CRM
- Screen three select your CRM registration options
- Event and registration options can be named differently in Scouting Gives versus how you have them in CRM.

On the payment screen you can select your CRM registration types from your event. To select more than one you use the Add Registration Type button to add more selections. Once you have your CRM Types added you can adjust the name of the types that display on Scouting Gives.