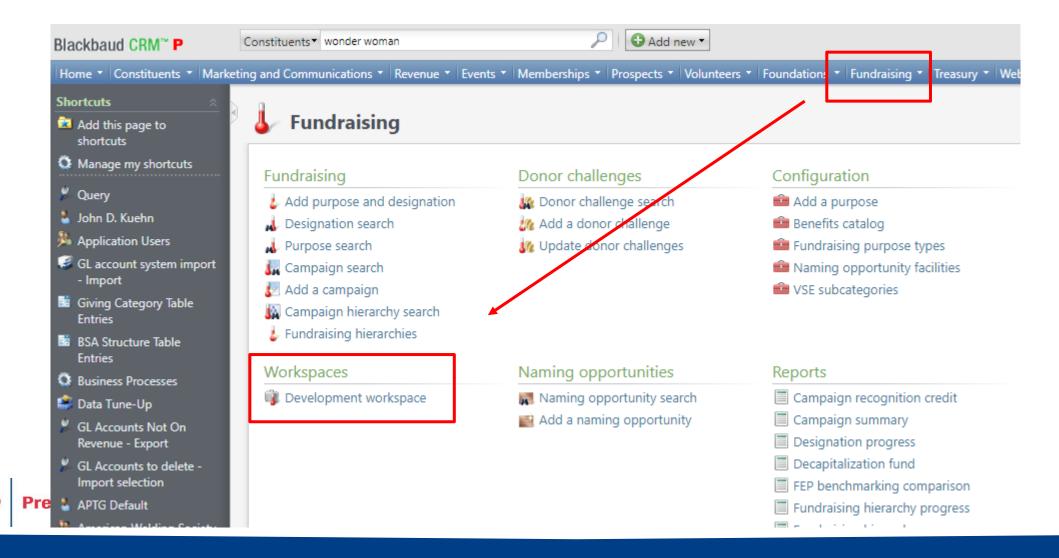

#### Development Workspace

- Newly permissioned area in CRM
- Lies under the Fundraising Tab
- This brings together all action items that are your responsibility
  - Batches
  - Interactions
  - Event Activities
  - Appeal Mailing Activities