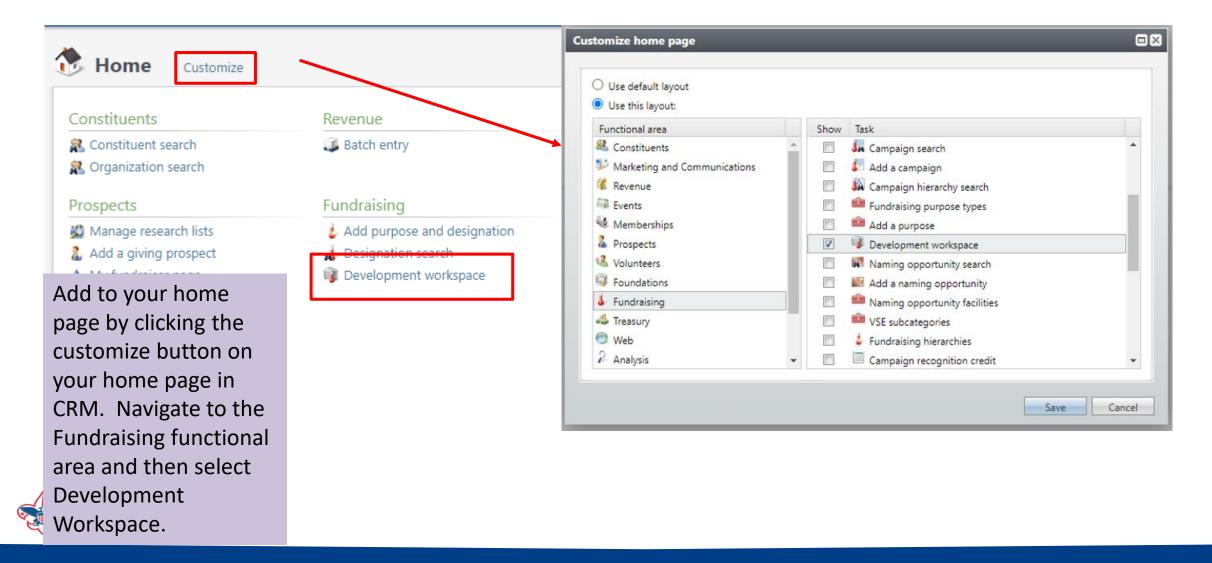

#### Development Workspace

- Newly permissioned area in CRM
- Lies under the Fundraising Tab
- This brings together all action items that are your responsibility
  - Batches
  - Interactions
  - Event Activities
  - Appeal Mailing Activities

## **Workspace Location**