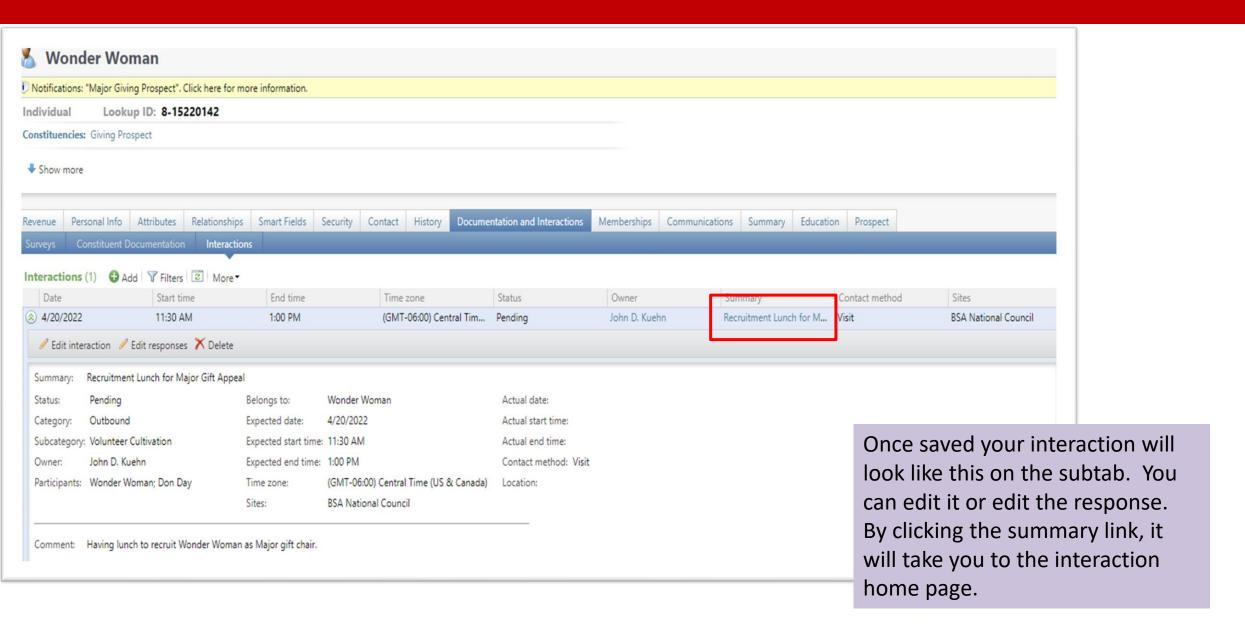

Provide comments to your interaction and select a participant. In this case I am taking Don Day to the meeting with me.

Once completed, click save.

This interaction is in a pending state. Once the meeting is over, you should mark as complete and add any meeting notes that are needed.

This is the interaction home page once you click the summary link.

You can click the document tab and add items such as pdf, documents or media links. Items added here are site secured to your council because the interaction is site secured to your council.

This is an interaction create by a person in Heart of America Council but assigned to me as the owner.

This will show on my interaction tab on my constituent record in CRM as well as my Development Workspace in CRM as an action item for me to complete.