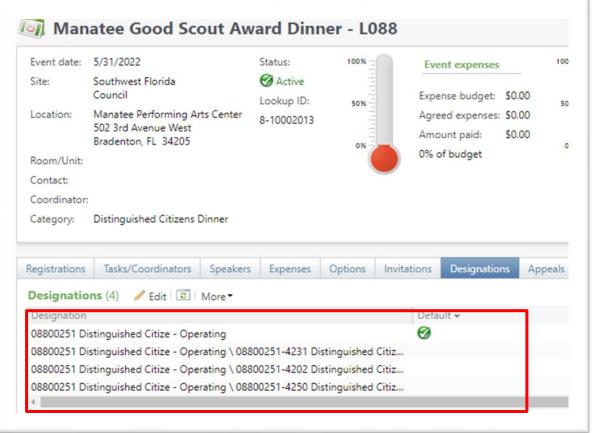

#### **CRM Event Requirements**

- Event end date in the future
- Default designation added to your event
- Appeal attached to your event
- Registration Options added to your event

# Attach Appeal and Default Designations