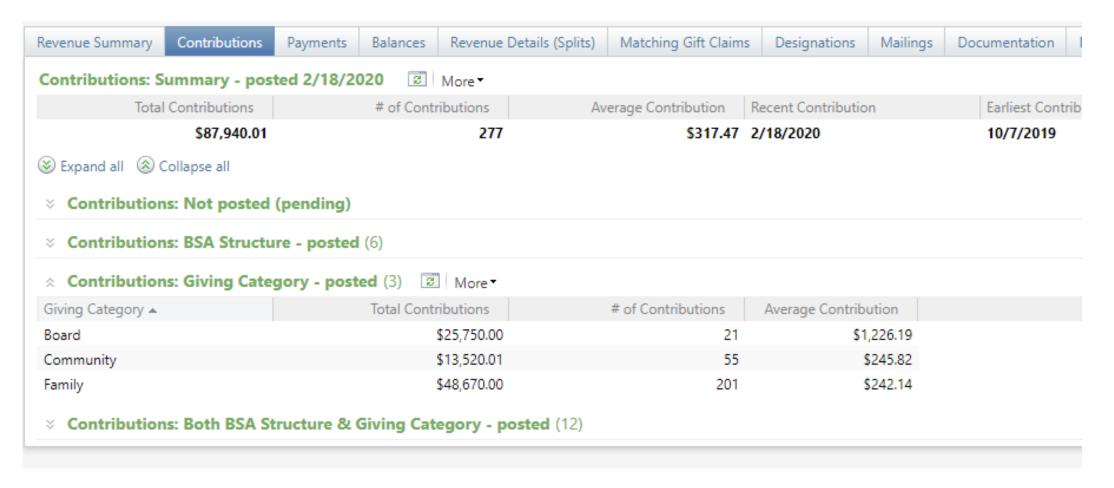

have multiple screens to complete your event in Scouting gives
- Screen one select your appeal and designations
- Screen two does not apply to CRM
- Screen three select your CRM registration options
- Event and registration options can be named differently in Scouting Gives versus how you have them in CRM.







On the payment screen you can select your CRM registration types from your event. To select more than one you use the Add Registration Type button to add more selections. Once you have your CRM Types added you can adjust the name of the types that display on Scouting Gives.



# Tracking Your Appeal Progress



## **Using Appeal Progress**





#### Council ( - Appeal Progress Results





# Multiple tabs available



#### Contributions





# By Giving Category or by Structure





# **Solicitor Credits**

| Revenue Summary    | Contributions  | Payments    | Balances | Revenue Details (Splits)  | Matching ( | Gift Claims | Designations   | Mailings | Documentation |
|--------------------|----------------|-------------|----------|---------------------------|------------|-------------|----------------|----------|---------------|
| Appeal Solicitor   | Credits by Sol | icitor Grou | pnote: s | colicitor's row is bold v | vhen fundr | aising go   | al is achieved | (44)     | More <b>▼</b> |
| BSA Structure      | Giving Cat     | egory Ina   | ctive?   | Group Name                |            | Group Pub   | olic Name      | Solicito | or Cre        |
| ∃ Hoover           |                |             |          |                           |            |