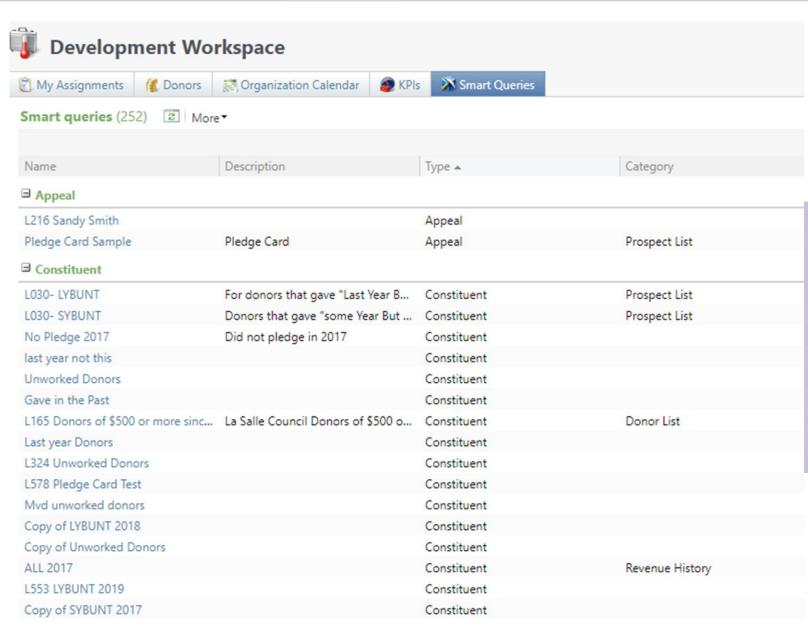

The KPI tab will show Key Performance indicators that have been created in the system. You should only see your KPI's if you have created any. Site security is enabled on this tab.

If your council has created a smart query, they will show here. You will also see items that other councils have create but did not site secure. When creating queries or smart queries you should always site secure it to your council.