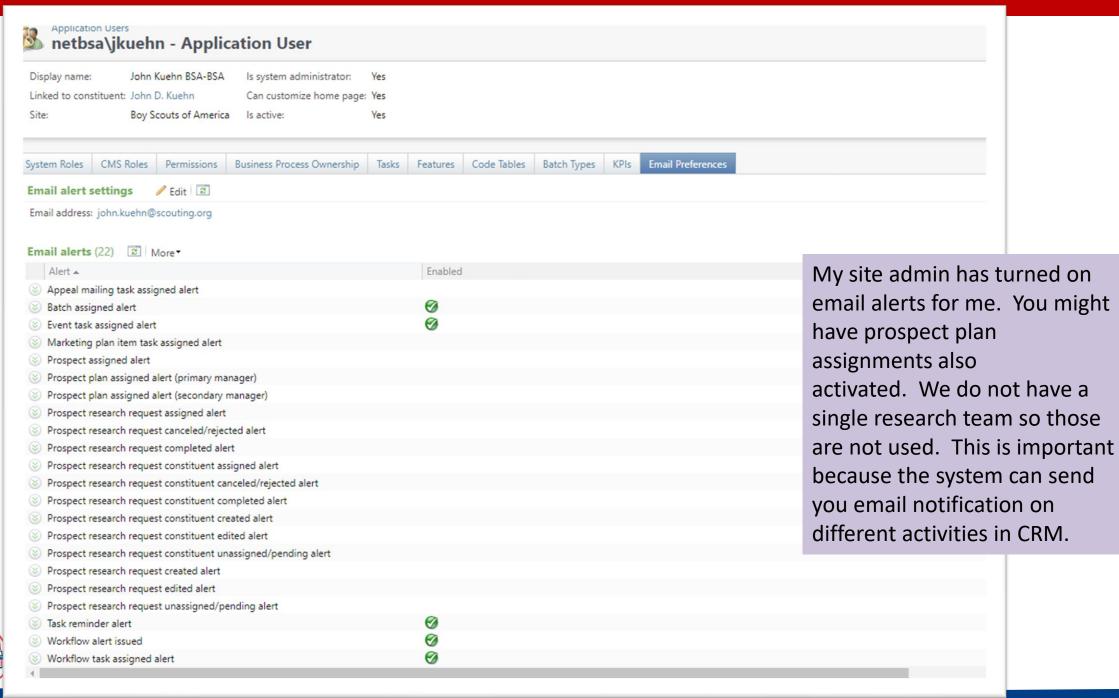

|   | 2022 Corporate Pintwood Derby                  |                              |         |           |                              |                                 |             |             |  |



The KPI tab will show Key Performance indicators that have been created in the system. You should only see your KPI's if you have created any. Site security is enabled on this tab.



If your council has created a smart query, they will show here. You will also see items that other councils have create but did not site secure. When creating queries or smart queries you should always site secure it to your council.







# **Email Alerts Examples from CRM**





# Scouting Gives CRM Setup

- Appeals
- Events

#### **Appeal Requirements**

- Appeal created in CRM
- Default designation on the appeal established
- Start and end date added to appeal
- Scouting Give's appeal will stop taking monies on CRM appeal end date

## Created CRM Appeal



This appeal has the needed components on it to facilitate creation of a Scouting Gives appeal.

- 1. Start and End Dates
- 2. Defaulted Designation



# Scouting Gives Add an Appeal Selections



Once the appeal is added in CRM, you can proceed to Scouting Gives and create an appeal. When you get to Blackbaud CRM Information your appeal and designations will appear in the dropdowns to select. You can also search for a specific group, giving category and structure t