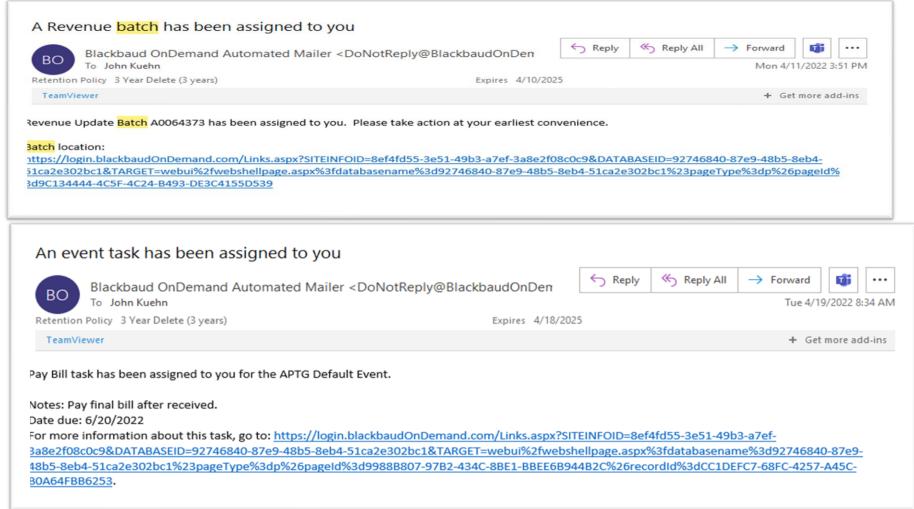

|   | 2022 Corporate Pintwood Derby                  |                              |         |           |                              |                                 |             |             |  |



The KPI tab will show Key Performance indicators that have been created in the system. You should only see your KPI's if you have created any. Site security is enabled on this tab.



If your council has created a smart query, they will show here. You will also see items that other councils have create but did not site secure. When creating queries or smart queries you should always site secure it to your council.







# **Email Alerts Examples from CRM**





# Scouting Gives CRM Setup

- Appeals
- Events

#### **Appeal Requirements**

- Appeal created in CRM
- Default designation on the appeal established
- Start and end date added to appeal
- Scouting Give's appeal will stop taking monies on CRM appeal end date

## Created CRM Appeal



This appeal has the needed components on it to facilitate creation of a Scouting Gives appeal.

- 1. Start and End Dates
- 2. Defaulted Designation



# Scouting Gives Add an Appeal Selections



Once the appeal is added in CRM, you can proceed to Scouting Gives and create an appeal. When you get to Blackbaud CRM Information your appeal and designations will appear in the dropdowns to select. You can also search for a specific group, giving category and structure that will default in incoming CRM batches.