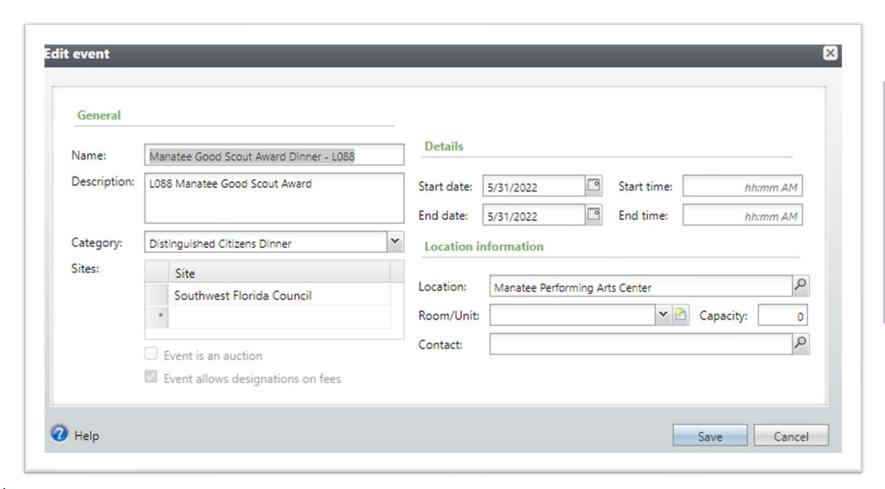

#### Create your event in CRM. Provide:

- name
- description
- start and end date
- other pertinent information that you might have.

# Attach Appeal and Default Designations

#### **Create Registration Options**