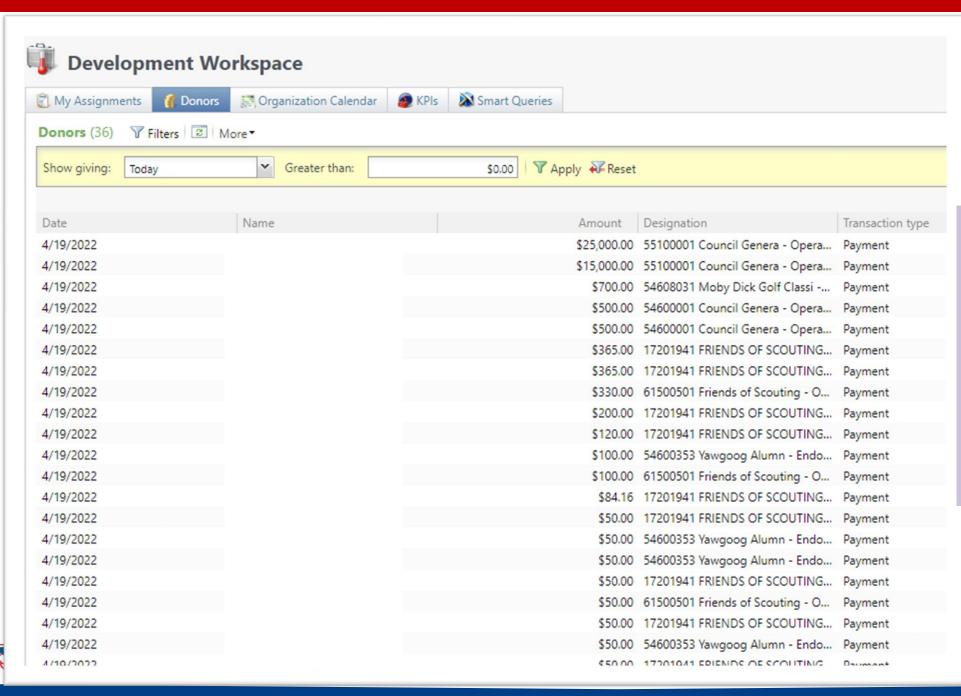

# Add to your home page

The Donor tab can display a list of donations that have been processed by date. This is a listing of items for 4.19 as of the time I took my screen shot.

36 items had been committed for the day.