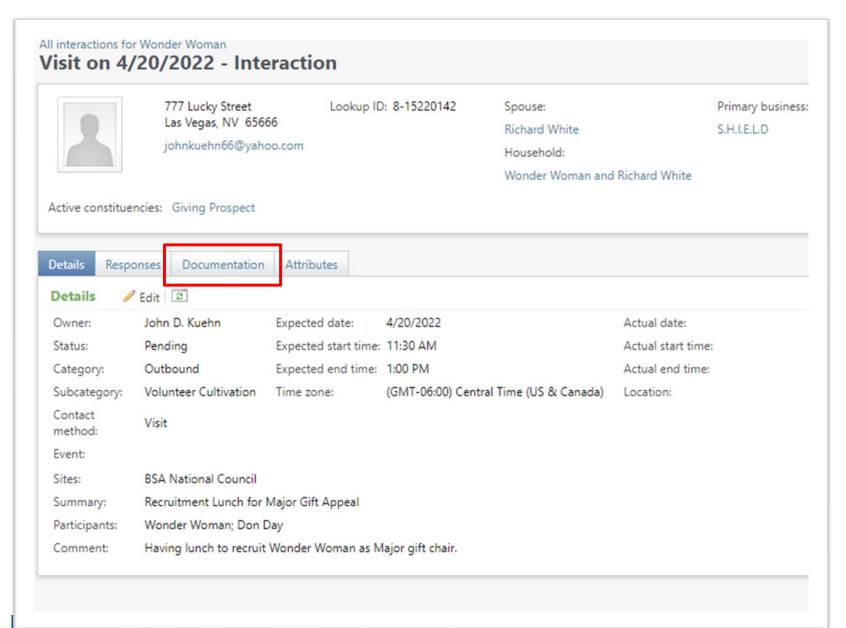

This is the interaction home page once you click the summary link.

You can click the document tab and add items such as pdf, documents or media links. Items added here are site secured to your council because the interaction is site secured to your council.