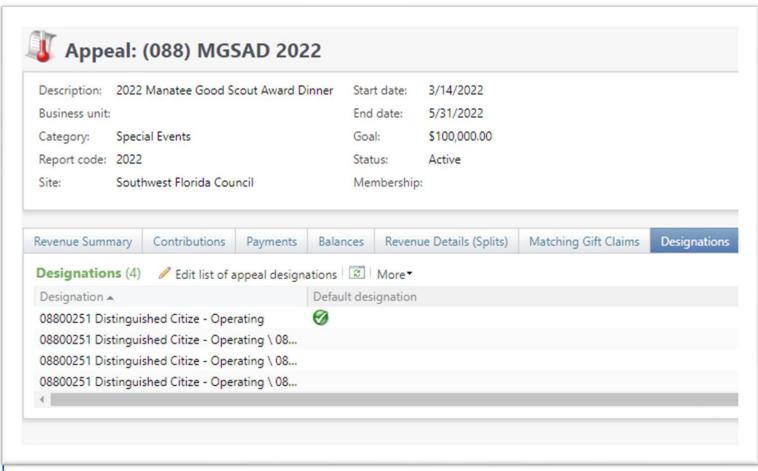

#### **Appeal Requirements**

- Appeal created in CRM
- Default designation on the appeal established
- Start and end date added to appeal
- Scouting Give's appeal will stop taking monies on CRM appeal end date

## Created CRM Appeal

This appeal has the needed components on it to facilitate creation of a Scouting Gives appeal.

- 1. Start and End Dates
- 2. Defaulted Designation