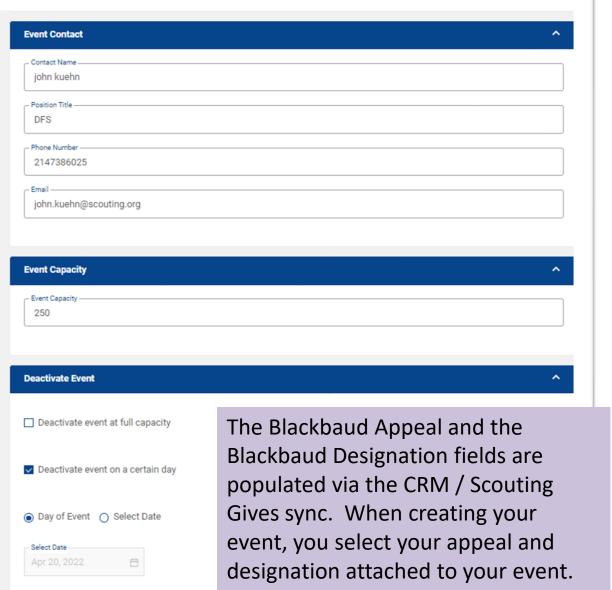

# Scouting Gives Add an Appeal Selections

Once the appeal is added in CRM, you can proceed to Scouting Gives and create an appeal. When you get to Blackbaud CRM Information your appeal and designations will appear in the dropdowns to select. You can also search for a specific group, giving category and structure that will default in incoming CRM batches.

#### **CRM Event Requirements**

- Event end date in the future
- Default designation added to your event
- Appeal attached to your event
- Registration Options added to your event