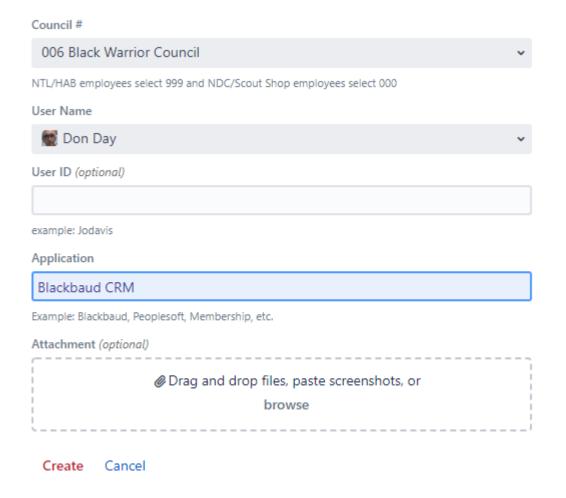

Record Camp Card Transactions—PeopleSoft

**Record Product Sales** in General Ledger

**Time Study Forms** 

**Blackbaud CRM User Forum** 

PeopleSoft Support

- Accounts Payable
- Asset Management
- Audit Adjustments