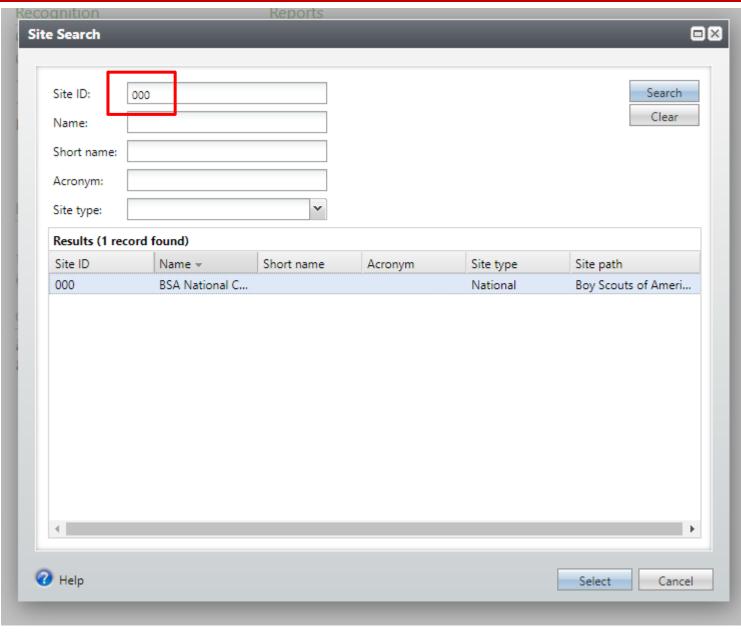

#### Interaction Data List Location

Found on home page of Constituent **Functional** Area.

Prepared. For Life."

To access data list type in the site ID of your council. This would be your council number.

Your council will populate at the bottom. Select your council and click select. This will take you to the Data List page.

#### BSA National Council (000) - Interaction List

You will need to click apply to run the data list. If you have items, they will populate. You can filter by an on or after a specific date, owner and creator. Other filters can be added for sorting. You can also download into excel.