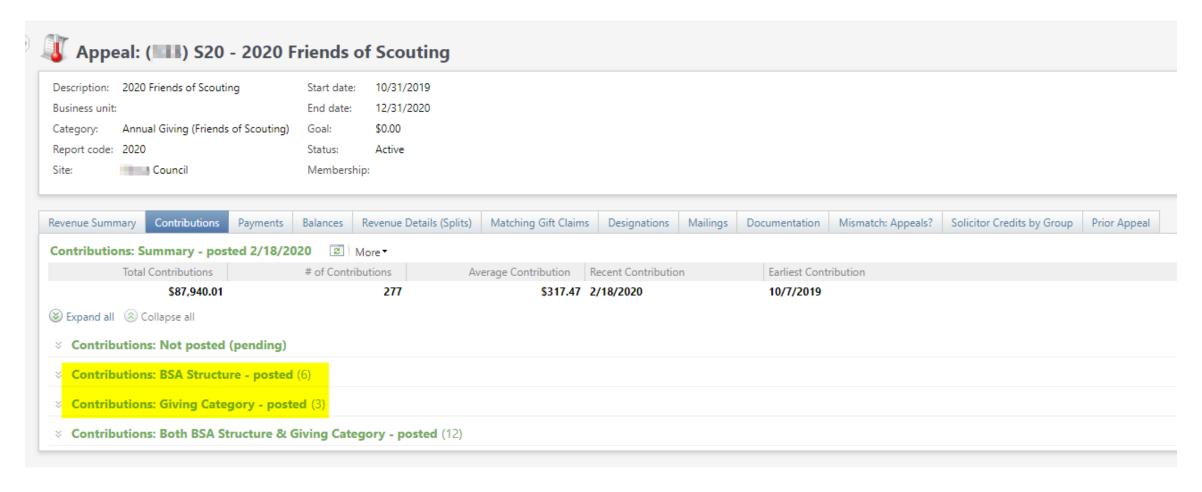

**



#### **Scouting Gives Event**

- You have multiple screens to complete your event in Scouting gives
- Screen one select your appeal and designations
- Screen two does not apply to CRM
- Screen three select your CRM registration options
- Event and registration options can be named differently in Scouting Gives versus how you have them in CRM.







On the payment screen you can select your CRM registration types from your event. To select more than one you use the Add Registration Type button to add more selections. Once you have your CRM Types added you can adjust the name of the types that display on Scouting Gives.



# Tracking Your Appeal Progress



## **Using Appeal Progress**





#### Council ( - Appeal Progress Results





# Multiple tabs available



#### Contributions





# By Giving Category or by Structure





# **Solicitor Credits**

| Revenue Summary    | Contributions  | Payments    | Balances | Revenue Details (Splits)  | Matching ( | Gift Claims | Designations   | Mailings | Documentation |
|--------------------|----------------|-------------|----------|---------------------------|------------|-------------|----------------|----------|---------------|
| Appeal Solicitor   | Credits by Sol | icitor Grou | pnote: s | colicitor's row is bold v | vhen fundr | aising go   | al is achieved | (44)     | More <b>▼</b> |
| BSA Structure      | Giving Cat     | egory Ina   | ctive?   | Group Name                |            | Group Pub   | olic Name      | Solicito | or Cre        |
| ∃ Hoover           |                |             |          |