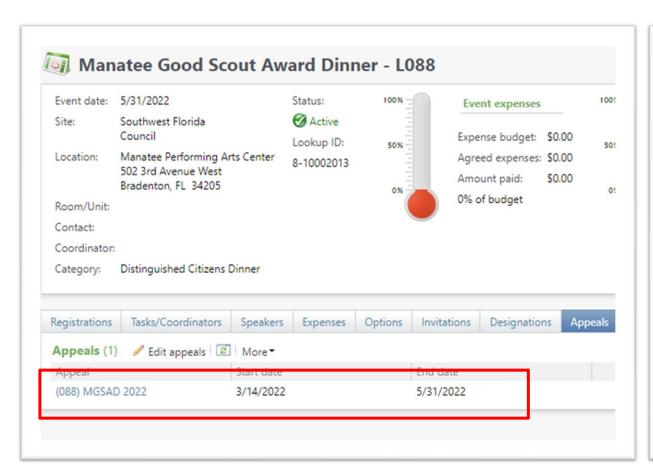

#### **CRM Event Requirements**

- Event end date in the future
- Default designation added to your event
- Appeal attached to your event
- Registration Options added to your event

# Attach Appeal and Default Designations