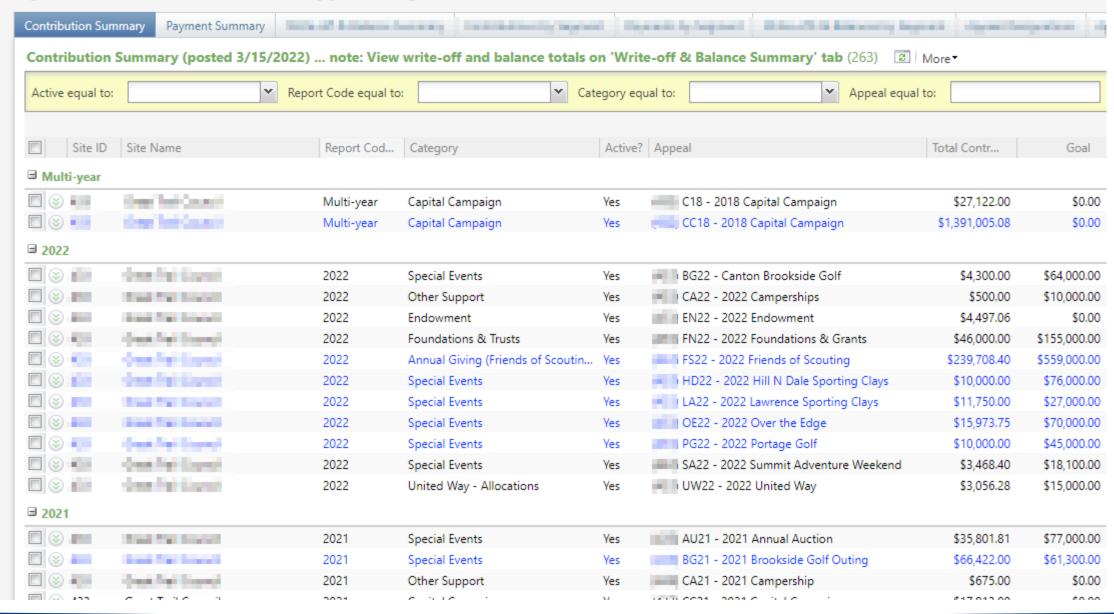

# Tracking Your Appeal Progress

## **Using Appeal Progress**

#### Council ( - Appeal Progress Results

# Multiple tabs available

#### Contributions

# By Giving Category or by Structure

# **Solicitor Credits**

| Revenue Summary    | Contributions  | Payments    | Balances | Revenue Details (Splits)  | Matching ( | Gift Claims | Designations   | Mailings | Documentation |
|--------------------|----------------|-------------|----------|---------------------------|------------|-------------|----------------|----------|---------------|
| Appeal Solicitor   | Credits by Sol | icitor Grou | pnote: s | colicitor's row is bold v | vhen fundr | aising go   | al is achieved | (44)     | More <b>▼</b> |
| BSA Structure      | Giving Cat     | egory Ina   | ctive?   | Group Name                |            | Group Pub   | olic Name      | Solicito | or Cre        |
| ∃ Hoover           |                |             |          |                           |            |             |                |          |               |
| ⊗ Hoover           | Family         | No          |          | Pack 3151 BP Wilton - 133 | (163962)   | Pack 3151   |                |          | \$25.00       |
|                    | Family         | No          |          | Pack 3153 FP Durant - 133 | (163963)   | Pack 3153   |                |          | \$195.00      |
|                    | Family         | No          |          | Troop 0127 BT Muscatine   | - 133 (164 | Troop 0127  | ,              |          | \$780.00      |
|                    | Family         | No          |          | Troop 0151 BT Wilton - 13 | 3 (164235) | Troop 0151  |                |          | \$25.00       |
|                    | Family         | No          |          | Troop 0426 BT Muscatine   | - 133 (100 | Troop 0426  | j              |          | \$850.00      |
| ∀ Hoover           | Family         | No          |          | Troop 1127 GT Muscatine   | - 133 (100 |             |                |          | \$250.00      |
| E Council          |                |             |          |                           |            |             |                |          |               |
| ± Inali            |                |             |          |                           |            |             |                |          |               |
| <b>≝</b> Kittan    |                |             |          |                           |            |             |                |          |               |
| <b>■</b> Mesquakie |                |             |          |                           |            |             |                |          |               |
| <b>∃</b> Saukenuk  |                |             |          |                           |            |             |                |          |               |