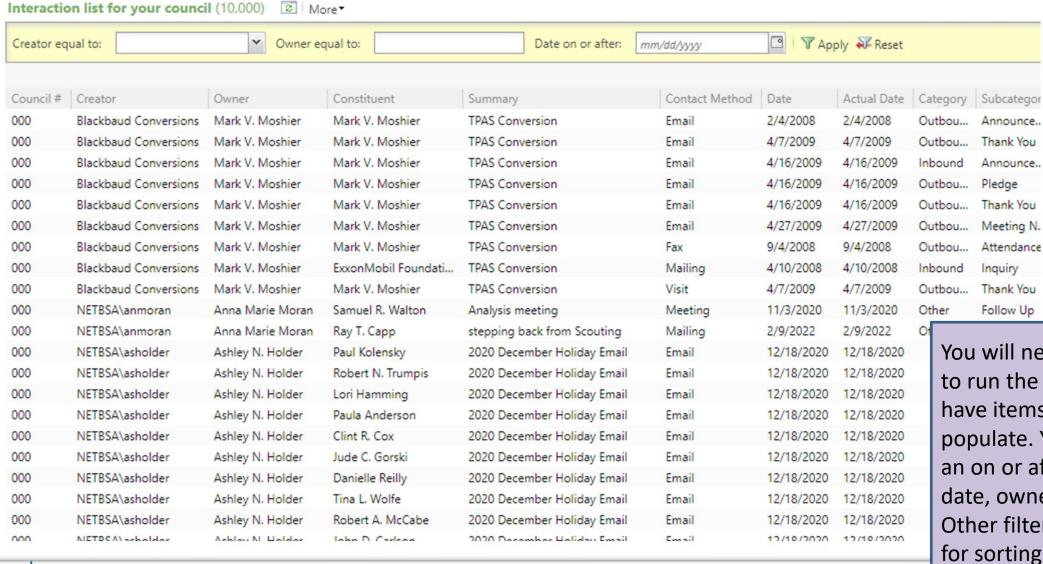

#### BSA National Council (000) - Interaction List

You will need to click apply to run the data list. If you have items, they will populate. You can filter by an on or after a specific date, owner and creator. Other filters can be added for sorting. You can also download into excel.

Pledge

Prepared. For Life.™

This is filtered by owner. It show the interaction I created earlier for my recruitment meeting with Wonder Woman.