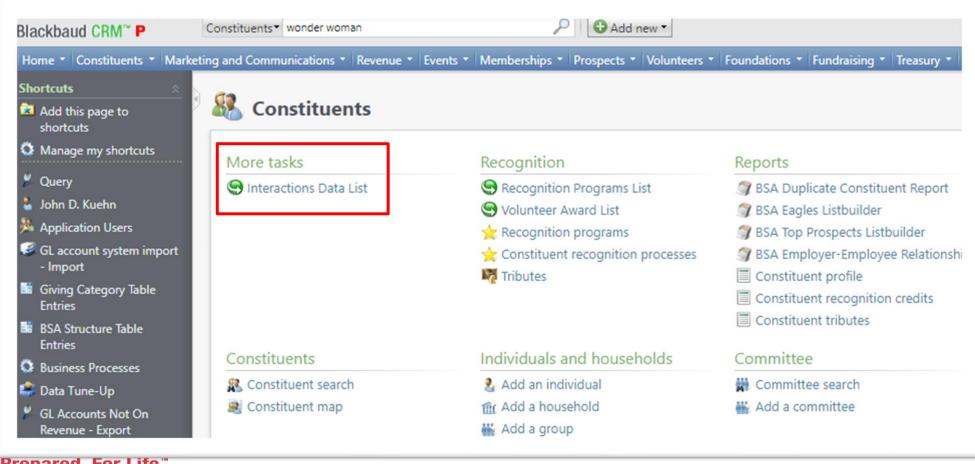

#### Interaction Data List

- Allows you to see all constituent interactions in your council
  - You can see who created them
  - You can see who they were assigned to
  - You can see if the activity was completed
- Provides a tool for management to use

#### Interaction Data List Location

Found on home page of Constituent **Functional** Area.

Prepared. For Life."

To access data list type in the site ID of your council. This would be your council number.

Your council will populate at the bottom. Select your council and click select. This will take you to the Data List page.