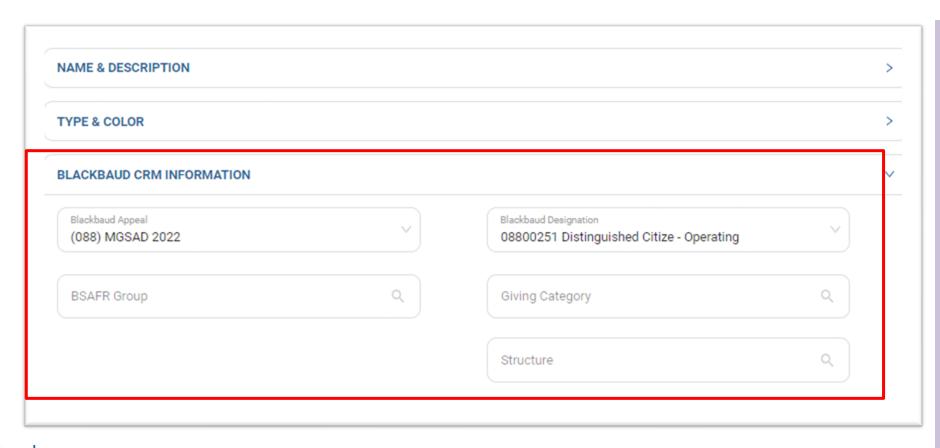

# Scouting Gives Add an Appeal Selections

Once the appeal is added in CRM, you can proceed to Scouting Gives and create an appeal. When you get to Blackbaud CRM Information your appeal and designations will appear in the dropdowns to select. You can also search for a specific group, giving category and structure that will default in incoming CRM batches.