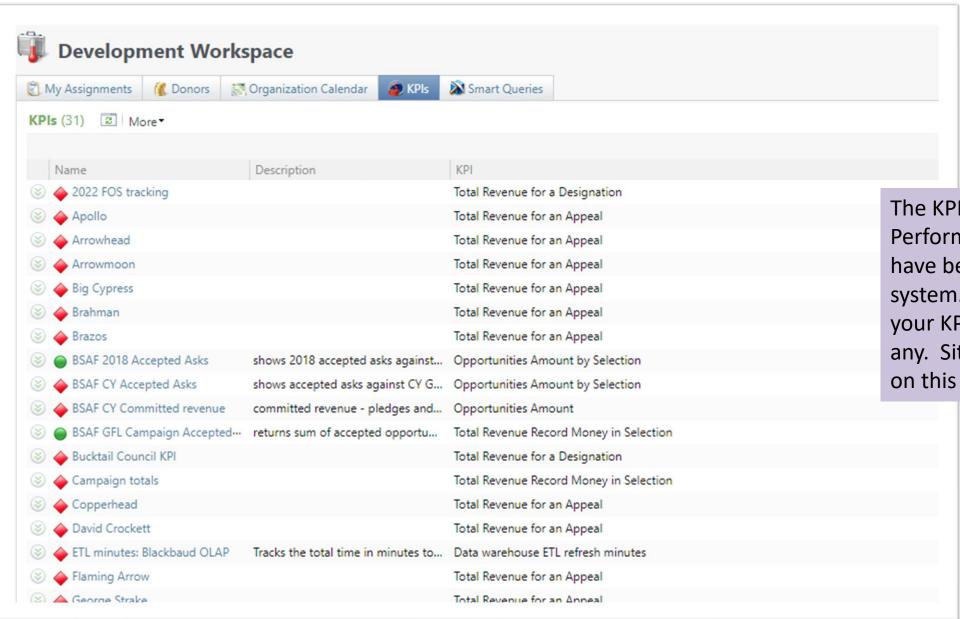

#### Development Workspace

- Newly permissioned area in CRM
- Lies under the Fundraising Tab
- This brings together all action items that are your responsibility
  - Batches
  - Interactions
  - Event Activities
  - Appeal Mailing Activities

The KPI tab will show Key Performance indicators that have been created in the system. You should only see your KPI's if you have created any. Site security is enabled on this tab.

If your council has created a smart query, they will show here. You will also see items that other councils have create but did not site secure. When creating queries or smart queries you should always site secure it to your council.