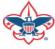

#### Where to add interactions?

Navigate to your constituent and proceed to the document and interactions tab. On the interaction subtab you will find an add button.

Provide a summary to your interaction and then fill in the needed fields. Needed fields will be highlighted in yellow. The interaction will automatically make the creator the owner. It can be assigned to someone else.

Provide comments to your interaction and select a participant. In this case I am taking Don Day to the meeting with me.

Once completed, click save.

This interaction is in a pending state. Once the meeting is over, you should mark as complete and add any meeting notes that are needed.