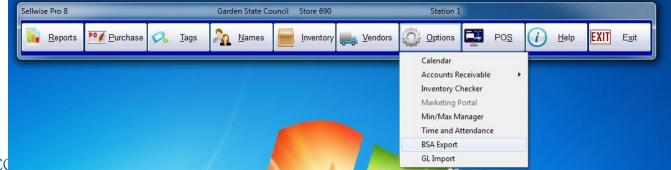

# Inventory Checker

- If you are not performing monthly/quarterly inventory counts, it's time to prepare for EOY
- Please order any rental units now. We rent them weekly
- Prepare to close and count your physical store
- Inventory checker manuals/videos are here:

### Common Myth: Inventory is once a year

- Truth Inventory is a weekly process
- Check five to ten different items each week
  - Choose five to ten items and count total inventory on the shelf, in the back room, etc
  - Write the inventory counts on a piece of paper
  - Open Inventory Checker from 'Options' in SW