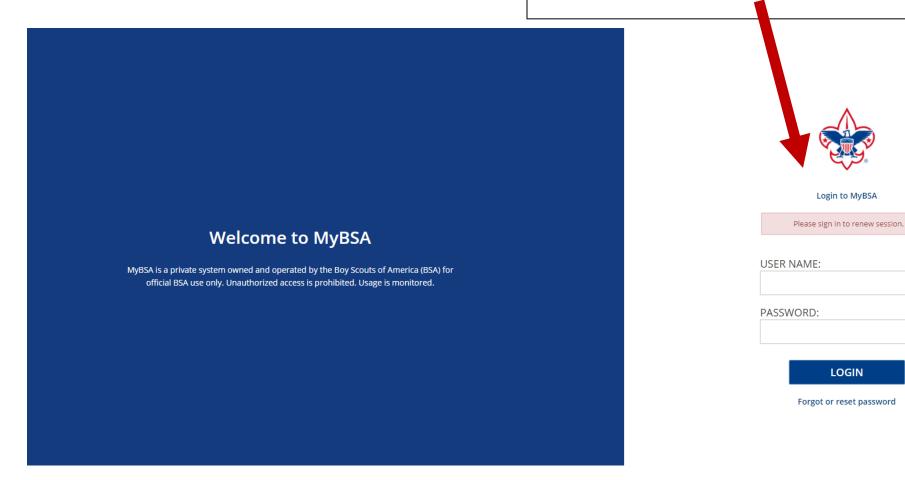

## Camp Ranger Basic Required E-Learning Modules How to Access on MyBSA – Employee Learning Center

Log into MyBSA.org. You will utilize the same credentials you use to access your Scouting.org email address. This is the same location you used to register for the course.