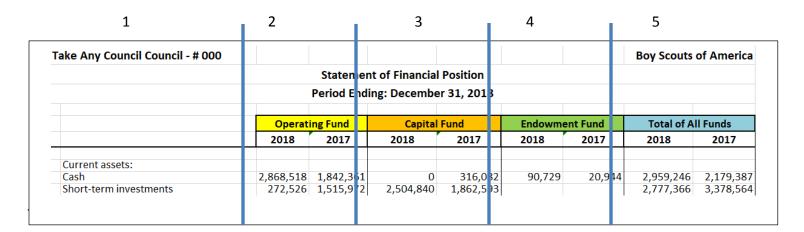

#### **Report Layout**

The Statement of Financial Position is divided into five columns, and columns 2-5 show current and prior year:

- 1. Description of the of the line items
- 2. Operating Fund
- 3. Capital Fund
- 4. Endowment Fund
- 5. Total of All Funds

Below is an example of the Asset section of the report.

| ake Any Council Council - # 000   | 0      |           |             |                |             |            |            | <b>Boy Scouts</b> | of Americ |
|-----------------------------------|--------|-----------|-------------|----------------|-------------|------------|------------|-------------------|-----------|
|                                   |        |           | Statemen    | t of Financial | Position    |            |            |                   |           |
| Most                              |        |           | Period Endi | ng: Decembe    | er 31, 2018 |            |            |                   |           |
| Liqui                             | d —    | Operati   | ing Fund    | Capital        | Fund        | Endowm     | ent Fund   | Total of A        | II Funds  |
|                                   |        | 2018      | 2017        | 2018           | 2017        | 2018       | 2017       | 2018              | 2017      |
| Current assets:                   |        |           |             |                |             |            |            |                   |           |
| Cash                              |        | 2,868,518 | 1,842,361   | 0              | 316,082     | 90,729     | 20,944     | 2,959,246         | 2,179,38  |
| Short-term investments            |        | 272,526   | 1,515,972   | 2,504,840      | 1,862,593   | ,          | ,          | 2,777,366         | 3,378,56  |
| Accounts and notes receivable     |        | 203,601   | 185,706     |                |             | 355        |            | 203,956           | 185,70    |
| Contributions receivable          |        | 1,603,027 | 1,713,142   | 1,109,124      | 2,745,861   | 15,507     | 15,477     | 2,727,658         | 4,474,48  |
| Inventory                         |        | 271,598   | 304,599     |                |             |            |            | 271,598           | 304,59    |
| Interfund loans                   |        | 1,106,515 | -284,388    | -2,002,687     | 176,504     | 896,172    | 107,884    | 0                 |           |
| Deferred activity expense         |        | 23,369    | 252,035     |                |             |            |            | 23,369            | 252,03    |
| Deferred camp expense             |        | 53,772    | 9,636       |                |             |            |            | 53,772            | 9,63      |
| Deferred special event expense    |        | 12,595    | 414         |                |             |            |            | 12,595            | 41        |
| Prepaid expenses                  |        | 125,705   | 189,005     |                | 4,390       | 78,916     | 67,159     | 204,620           | 260,55    |
| Total Current Assets              | ,      | 6,541,225 | 5,728,482   | 1,611,277      | 5,105,430   | 1,081,679  | 211,463    | 9,234,180         | 11,045,37 |
| Noncurrent assets:                | ast _  |           |             |                |             |            |            |                   |           |
| Contributions receivable          |        | 86,344    | 12,462      |                |             | 30,000     | 611,448    | 116,344           | 623,91    |
| Unallocated asset acquisition LIQ | ıuid – |           |             |                |             |            |            |                   |           |
| Land, buildings and equipme       |        |           |             | 16,890,414     | 13,962,366  |            |            | 16,890,414        | 13,962,36 |
| Long-term investments             |        |           |             |                |             | 34,239,854 | 36,797,503 | 34,239,854        | 36,797,50 |
| Other noncurrent assets           |        |           |             | 39,526         | 43,066      | 4,173,529  | 4,320,234  | 4,213,055         | 4,363,29  |
| Total Non-Current Assets          |        | 86,344    | 12,462      | 16,929,940     | 14,005,431  | 38,443,383 | 41,729,185 | 55,459,667        | 55,747,07 |
| OTAL ASSETS                       |        | 6,627,569 | 5,740,944   | 18,541,217     | 19,110,861  | 39,525,061 | 41,940,648 | 64,693,847        | 66,792,45 |