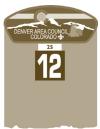

#### **Left Sleeve**

 ☐ Wear the council shoulder emblem and pack numeral as shown.
 ☐ The veteran unit bar (25, 50, 55, or 60 years), if worn, is centered and touching the council shoulder emblem (above) and unit numeral (below). ☐ The denner cord or assistant denner cord is worn over the left shoulder.