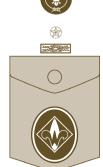

#### Left Pocket

Webelos Scouts wear the oval-shaped Webelos badge by itself. 5 pts. The Arrow of Light rank is worn centered below the pocket. □ Wear medals just above the pocket seam.
 □ Wear service stars centered just above the medals or knots, or centered % inch above the seam if no medals are worn.
 □ Gold background disks are worn with service stars for Cub Scouting service, including Tiger service. Not more than five medals may be worn.

Wearing sequence for medals or knots is at the wearer's discretion. The only knots worn by Cub Scouts are the religious

emblem knot and a lifesaving or meritorious award knot. ☐ The World Crest is worn centered between the left shoulder seam and the top of the left pocket, as shown.