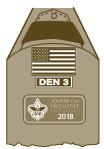

☐ Wear the U.S. flag, den numeral, and Journey to Excellence Award (if 5 pts. earned) as shown. Only the most recently earned award may be worn. Webelos Scouts may wear the den emblem in place of the den numeral. ☐ If the pack elects, Webelos Scouts may wear the Webelos colors.

#### OPTIONS FOR RIGHT SLEEVE

WITH DEN NUMERAL

WEBELOS

WITH DEN NUMERAL

WITH DEN EMBLEM