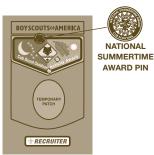

#### **Right Pocket**

Temporary insignia are not necessary in uniform inspection, but if worn, the insignia must be centered on the pocket or hung from 5 pts.

The National Summertime Award is pinned centered on the right pocket flap. If you have earned the Cub Scout Outdoor Activity Award, the pin is placed to the right of the Cub Scout logo (as shown).

☐ The Cub Scout Outdoor Activity Award is worn on the right pocket flap. Each successive time the award is earned, a wolf track pin may be

☐ The recruiter strip is worn centered below the right pocket.