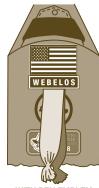

☐ Wear the Webelos colors immediately below and touching the U.S. flag if no den numeral is worn.

☐ If the den numeral is worn, wear colors below and touching the numeral (as shown).

 $\hfill \square$  Wear adventure pins on the colors if this option is elected.

#### OPTIONS FOR RIGHT SLEEVE

WITH DEN NUMERAL

WEBELOS

WITH DEN NUMERAL

WITH DEN EMBLEM