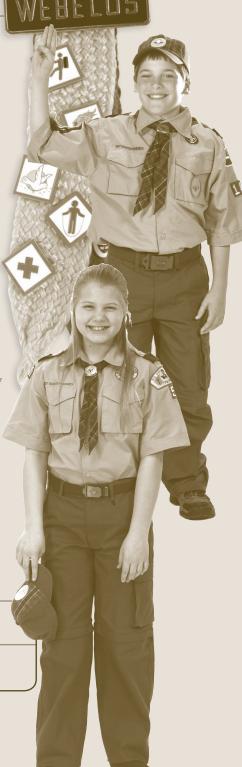

# **Webelos Scout**

### Uniform Inspection Sheet

### **Uniform Inspection.**

Conduct the uniform inspection with common sense; the basic rule is neatness.

|           |         | General Appearance. Allow 4 points for each:                                                                                                                 |
|-----------|---------|--------------------------------------------------------------------------------------------------------------------------------------------------------------|
|           | 20 pts. | ☐ Good posture                                                                                                                                               |
|           | 1       | Clean face and hands                                                                                                                                         |
|           |         | □ Combed hair                                                                                                                                                |
|           |         | □ Neatly dressed                                                                                                                                             |
|           |         | ☐ Clean fingernails                                                                                                                                          |
|           |         | Notes                                                                                                                                                        |
|           |         | <b>Headgear.</b> Webelos cap. Webelos adventure pins are worn on the plaid front panel                                                                       |
|           | 5 pts.  | of the Webelos cap or on the optional Webelos colors, if selected by the pack.                                                                               |
|           | J pis.  | Notes                                                                                                                                                        |
|           |         |                                                                                                                                                              |
|           | 4       | <b>Shirt.</b> Webelos Scouts wear the long- or short-sleeve tan shirt with blue shoulder loops                                                               |
|           | 15 pts. | on the epaulets.                                                                                                                                             |
|           |         | Notes                                                                                                                                                        |
|           | 4       | <b>Neckwear.</b> Triangular, plaid neckerchief secured by the Webelos rank slide.                                                                            |
|           | 5 nto   | ,                                                                                                                                                            |
|           | 5 pts.  | Notes                                                                                                                                                        |
|           | 4       | Pants/Shorts. Webelos Scouts wear the official convertible Boy Scout pants or the official Boy                                                               |
|           | 15 pts. | Construction of the state                                                                                                                                    |
|           |         | Notes                                                                                                                                                        |
|           |         | Dalk om et al. 11 to et al. day and a valid valid et al.                                                                                                     |
|           |         | <b>Belt.</b> Official navy blue web belt cut to proper length with the Webelos insignia on the buckle. Cub Scout adventure loops are worn only on this belt. |
|           | 5 pts.  | Notes                                                                                                                                                        |
|           |         | 140165                                                                                                                                                       |
|           | 4       | Socks. Official green socks.                                                                                                                                 |
|           | 5 pts.  | Notes                                                                                                                                                        |
|           |         |                                                                                                                                                              |
|           |         | Shoes. Neat and clean.                                                                                                                                       |
|           | 5 pts.  | Notes                                                                                                                                                        |
|           | 4       | <b>Registration.</b> Current membership card or temporary certificate on person.                                                                             |
|           | E ptc   |                                                                                                                                                              |
|           | 5 pts.  | Notes                                                                                                                                                        |
|           | 4       | <b>Insignia.*</b> Correct placement: left pocket, 5 points; right pocket, 5 points; left sleeve,                                                             |
| 20 pts. 5 |         | 5 points; right sleeve, 5 points.                                                                                                                            |
|           | 1       |                                                                                                                                                              |
|           | •       | Total Uniform Inspection Score                                                                                                                               |
|           |         | A perfect score is 100 points.                                                                                                                               |
|           |         | *For more information about insignia, see the Guide to Awards and Insignia, No. 33066.                                                                       |
|           |         |                                                                                                                                                              |
|           |         |                                                                                                                                                              |
|           |         |                                                                                                                                                              |

#### Webelos Scout Uniform Inspection Sheet