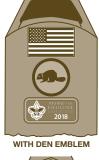

☐ Wear the U.S. flag, den numeral, and Journey to Excellence Award (if 5 pts. earned) as shown. Only the most recently earned award may be worn. Webelos Scouts may wear the den emblem in place of the den numeral. ☐ If the pack elects, Webelos Scouts may wear the Webelos colors.

#### OPTIONS FOR RIGHT SLEEVE

WITH DEN NUMERAL

WEBELOS

WITH DEN NUMERAL

WITH DEN EMBLEM