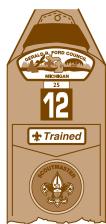

#### **Left Sleeve**

- ☐ **Council shoulder patch** is directly below the shoulder seam. ☐ **Veteran unit bar,** if worn, is centered and touching the council shoulder patch (above) and unit numeral (below).
  - ☐ Unit numeral, if worn, is centered directly underneath and
  - touching the council patch or veteran unit bar.

    On the official shirt, the **badge of office** is centered on the pocket, as shown. On the official uniform shirt, the **badge of** office is centered and touching the unit numeral, or centered 4 inches below the shoulder seam.
  - ☐ When earned, the **Trained leader strip** is centered at the top of the pocket flap on the official shirt. On the official uniform shirt, it is centered as shown, touching the badge of office.