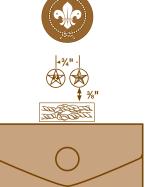

## **Left Pocket**

- ☐ World Crest emblem is centered between the left shoulder seam and the top of the left pocket.
  - ☐ Embroidered square knots are centered above the pocket in
  - $\square$  Service stars are centered above the pocket, ¾ inch from top point to top point and 3/8 inch from either the pocket or embroidered knots.