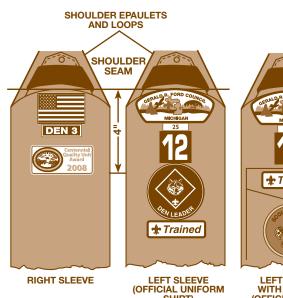

### Official Placement of Insignia

Conduct the uniform inspection with common sense; the basic rule is neatness.

**Shoulder Epaulets** 

☐ Scouters wear the color shoulder loop of the program in which they are serving: blue, Cub Scouting; green, Boy Scouting; blaze (orange), Varsity Scouting; green, Venturing; silver, council and district; gold, regional and national.

#### Right Sleeve

- ☐ U.S. flag emblem centered directly below shoulder seam ☐ Den or emblem numeral, if applicable, below and
  - Centennial Quality Unit Award (most recent only), if applicable, 4 inches below the shoulder seam

#### **Left Sleeve**

- ☐ **Council shoulder patch** is directly below the shoulder seam. ☐ **Veteran unit bar,** if worn, is centered and touching the council shoulder patch (above) and unit numeral (below).
  - ☐ Unit numeral, if worn, is centered directly underneath and
  - touching the council patch or veteran unit bar.

    On the official shirt, the **badge of office** is centered on the pocket, as shown. On the official uniform shirt, the **badge of** office is centered and touching the unit numeral, or centered 4 inches below the shoulder seam.
  - ☐ When earned, the **Trained leader strip** is centered at the top of the pocket flap on the official shirt. On the official uniform shirt, it is centered as shown, touching the badge of office.