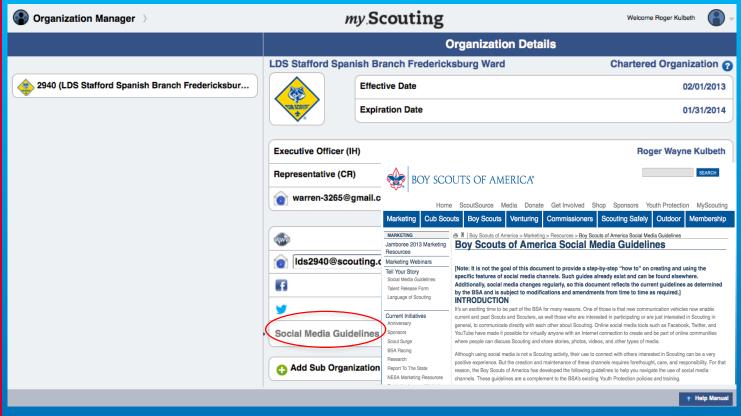

Add sub organization

To learn more about the BSA Social Media Guidelines, select that link. A new window will open directing you to BSA's website of its guidelines.

Add sub organization

| Solution Manager                                |                | my Scouting     | Welcome Roger Kulbeth   |
|-------------------------------------------------|----------------|-----------------|-------------------------|
|                                                 |                | Organization    | Details                 |
|                                                 |                | Expiration Date | 01/31/2014              |
| 2940 (LDS Stafford Spanish Branch Fredericksbur |                |                 |                         |
|                                                 | Executive Offi | icer (IH)       | Roger Wayne Kulbeth     |
|                                                 | Representativ  | e (CR)          | Joseph Cleveland Warren |
|                                                 | warren-3       | 265@gmail.com   | 0                       |
|                                                 | •              |                 | 0                       |
|                                                 | ids2940@       | scouting.org    | 0                       |
|                                                 | 6              |                 | 0                       |
|                                                 | <b>y</b>       |                 | 0                       |
|                                                 | Social Media   | Guidelines      |                         |
|                                                 | Add Sub        | Organization    |                         |
|                                                 | 2014 Fundra    | ising Committee | Create Cancel           |
|                                                 | Description    |                 |                         |
|                                                 |                |                 |                         |