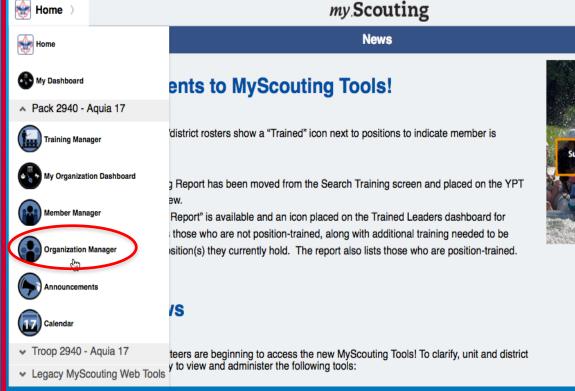

Add sub organization

Organization Manager (previously called Organization Profile) provides the ability for you to manage your unit's organization information and structure. To access it, select Home from the top, then select Organization Manager from the drop-down list.