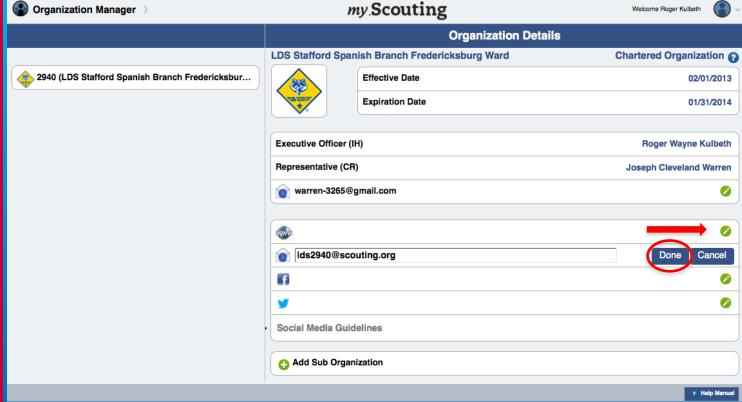

Add sub organization

To edit organizational details, select the edit icon to the right of the editable field. After completing your changes, select Done. **NOTE:** Only Key 3 administrators can update the unit's Scouting website, email address or social media information. Your council maintains Chartered Organization information.