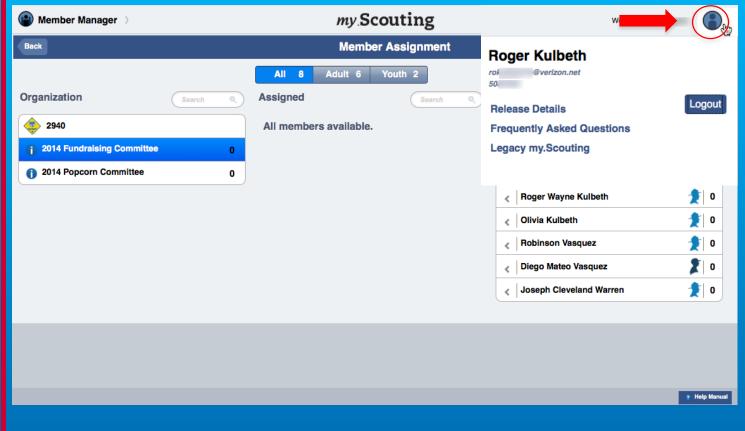

Edit Details Add sub organization

You will be redirected to the Member Assignment screen in the Member Manager tool (displayed above). For further information on how to assign members to roles in the sub organization, please download and view the Member Manager manual by selecting the Help Manual button at the bottom corner of the screen. **NOTE:** When assigning a member you are doing so to a functional role and not a registered unit role or position.

Edit Details Add sub organization

To log out of my.Scouting, click on the icon located at the top right corner and select Logout. There are also links to the Release Details, FAQs and to the Legacy myScouting website.