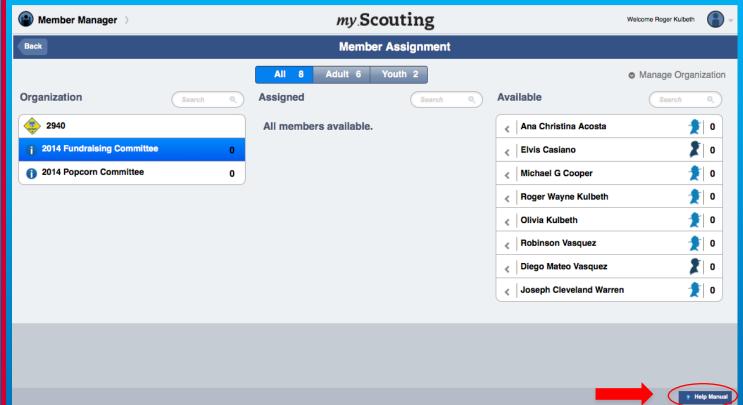

After creating your sub organization(s), you may move the order in which they appear by selecting and holding the pancake symbol and drag the sub organization to its desired position in the list. You may also remove the sub organization by selecting the minus symbol at the end of the field. To assign members to this new sub organization, click on the sub organization name.

Edit Details Add sub organization

You will be redirected to the Member Assignment screen in the Member Manager tool (displayed above). For further information on how to assign members to roles in the sub organization, please download and view the Member Manager manual by selecting the Help Manual button at the bottom corner of the screen. **NOTE:** When assigning a member you are doing so to a functional role and not a registered unit role or position.