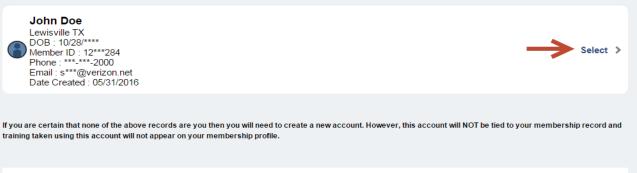

**Create Account** 

Forgot Password

Forgot Username

Welcome John Doe

Forgot Password

Forgot Username

Create Account

A search will be performed to see if you're in our system.

Forgot Password

Forgot Username

Found matching Account(s). Please select one.

In searching our records, we found account(s) and/or person record(s) matching data you provided (some information is masked with asterisks to protect privacy). If one of the records below is yours, please select it. You will then be prompted to retrieve the username associated to this record, or prompted to create an account to associate with this record.

Shawn Redmon Lewisville TX DOB : 9/15/\*\*\* Member ID : 12\*\*\*325 Phone : \*\*\*\_\*\*\*\_2000 Email : s\*\*\*@verizon.net Date Created : 10/22/2015

Select >

If you are certain that none of the above records are you then you will need to create a new account. However, this account will NOT be tied to your membership record and training taken using this account will not appear on your membership profile.

None of the above

Create a new account >

\*If you need further assistance contact Member Care at 972-580-2489 7 a.m. through 7 p.m. CT, Monday through Friday or email myscouting@scouting.org.

The system performs a search and displays accounts and/or membership records found in our database matching certain data you provided (*specific data is masked with asterisks to protect private information*). If an account is yours, select it and you'll be taken to the <u>Retrieve Username</u> screen to retrieve the username associated to that account. If no match is found, you'll be taken directly to the Create Account screen. Selecting 'None of the Above' also takes you to the Create Account screen.